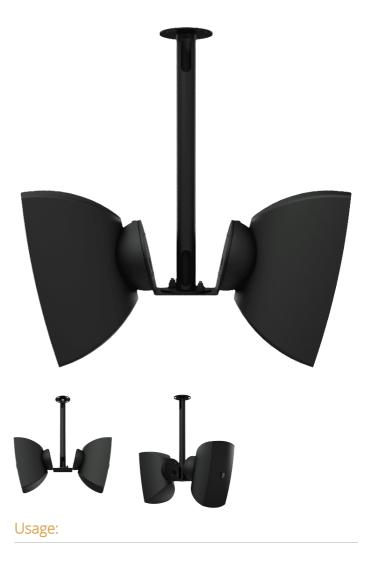

# Product information:

The CMA142M is a cluster mounting set, allowing assembly for 2 pcs of ATEO4M speakers to any ceiling. This solution is designed for applications in large open indoor spaces where a uniform sound dispersion in all directions is required. Some typical application examples are sports facilities, gym's, large warehouses, hallways, and many more. The CMA142M is constructed of solid steel and comes fully assembled, including pole and ceiling mount. The distance to the ceiling measures 360 mm and the pole allows cable integration, so a clean and elegant solution is offered. The tilted mounting plates in combination with the Clevermount+™ bracket structure allows optimal directional placement in any application. The CMA series also come in a 4 speaker model (CMA144M), allowing mounting of speakers in all 4 directions and are available in both Black (/B) or White (/W) colours, to match the speakers colour and blend in with the environment. The CMA142M comes delivered excluding the loudspeakers.

#### • CMA142M/B - Black version - 2 x ATEO4M only

CMA142M/W - White version - 2 x ATEO4M only