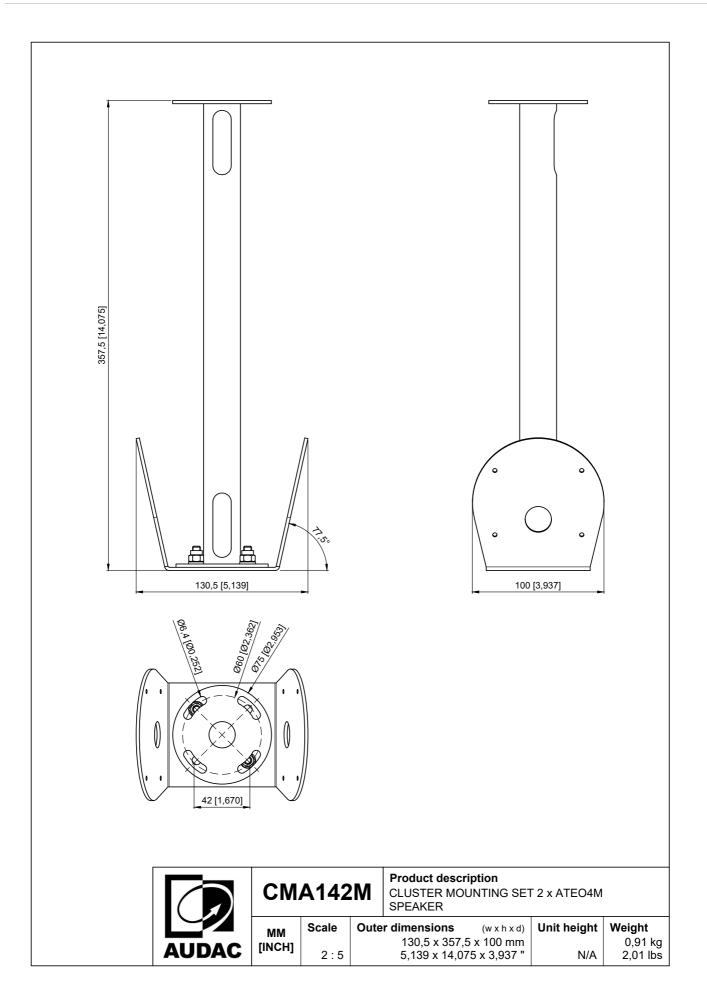

# Product information:

The CMA142M is a cluster mounting set, allowing assembly for 2 pcs of ATEO4M speakers to any ceiling. This solution is designed for applications in large open indoor spaces where a uniform sound dispersion in all directions is required. Some typical application examples are sports facilities, gym's, large warehouses, hallways, and many more. The CMA142M is constructed of solid steel and comes fully assembled, including pole and ceiling mount. The distance to the ceiling measures 360 mm and the pole allows cable integration, so a clean and elegant solution is offered. The tilted mounting plates in combination with the Clevermount+™ bracket structure allows optimal directional placement in any application. The CMA series also come in a 4 speaker model (CMA144M), allowing mounting of speakers in all 4 directions and are available in both Black (/B) or White (/W) colours, to match the speakers colour and blend in with the environment. The CMA142M comes delivered excluding the loudspeakers.

### **Product Features:**

| Dimensions   |          | 130.5 x 357.5 x 100 mm (W x H x D) |
|--------------|----------|------------------------------------|
| Construction |          | Steel                              |
| Finish       |          | Structured powder coating          |
| Max. load    |          | 6 kg (3 kg / each side)            |
| Suited for   |          | ATEO4M loudspeakers only           |
| Accessories  | Included | Speaker mounting screws            |