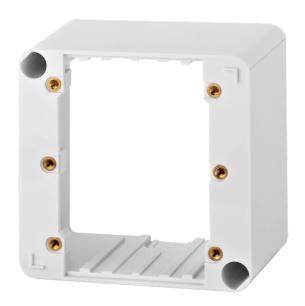

## Product information:

The WB3102 are wall mounting boxes for the VC3xx2-series volume controllers. The surface mount version is available in white colour (/SW).

## **Product Features:**

| Material   | ABS (WB3102/SW)                         |
|------------|-----------------------------------------|
|            | Galvanised steel (WB3102/FS)            |
| Dimensions | 81 x 81 x 51 mm (W x H x D) (WB3102/SW) |
|            | 72 x 72 x 48 mm (W x H x D) (WB3102/FS) |
| Weight     | 0.061 kg (WB3102/SW)                    |
|            | 0.153 kg (WB3102/FS)                    |