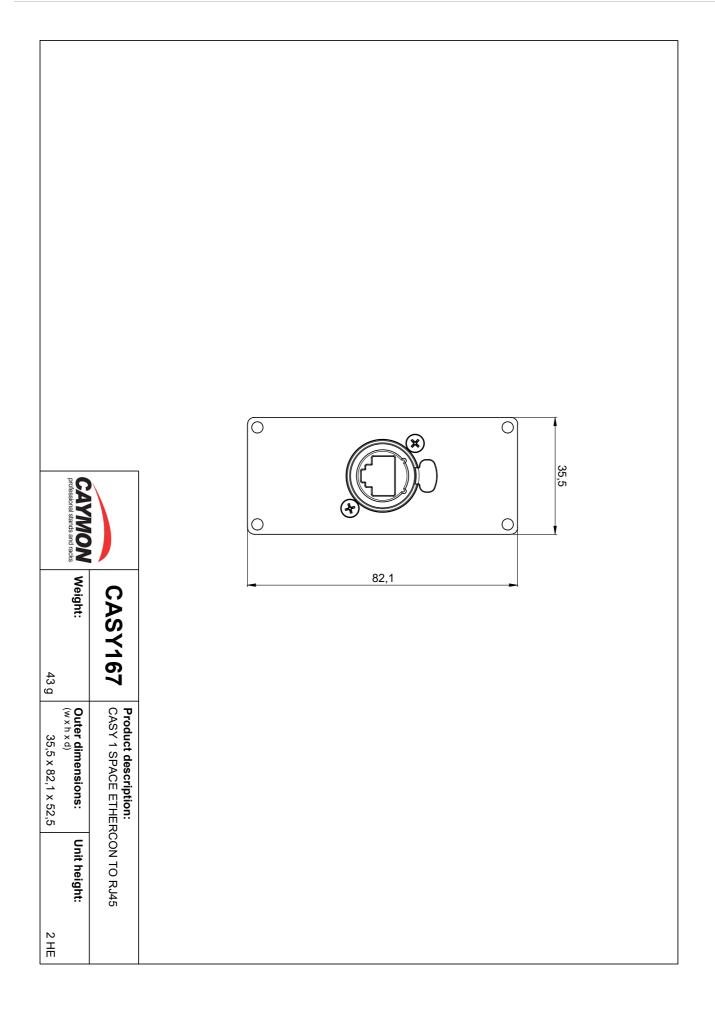

## **Product Features:**

| Dimensions |       | 35.5 x 82.1 mm (W x H)    |
|------------|-------|---------------------------|
| Weight     |       | 0.043 kg                  |
| Module     | Space | 1                         |
| Connection |       | Ethercon (NE8FAH) to RJ45 |