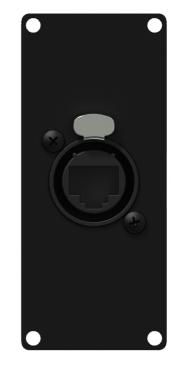

## CASY 1 space EtherCON to RJ-45

## Product information:

The CASY167 is fitted with a NE8FAH Ethercon connector on the front side and a female RJ45 connector on the back. This flexible structure for system integration & amp; connectivity can easily be implemented in a wide variety of CASY chassis.