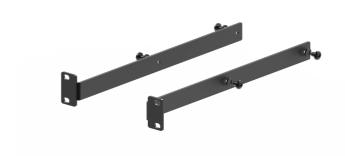

## Product information:

Optional back supports for the RDx20 series rack drawers for increased load capacity (only 2U and 3U).

The RDx20x series of 19" rack drawers comes available in 1U, 2U and 3U unit heights with and without lock. The chassis is constructed of 1,5 mm thick cold rolled steel, while the tray is finished in 1,2 mm thick cold rolled steel. They feature full extension 3 section drawer rails, pushout holes on the back of the tray for cable insertion, a rubber anti slip liner and a full-width handle.

## **Product Features:**

| Dimensions | 30.3 x 43.7 x 327.1 mm (W x H x D) |
|------------|------------------------------------|
| Weight     | 0.44 kg                            |
| Max. load  | 40 kg                              |

## Variants:

• RD2S/B - Black version - Pair