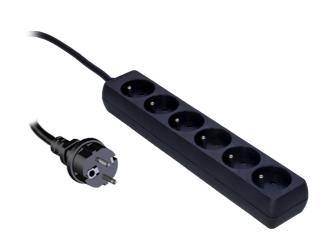

# PSC106 Powerstrip with child protection, 6-way

#### Product information:

The PSC106 powerbar is available with 6 French or German connectors and ships with cable lengths of either 1,5 or 5 meters. Uses H05VV-F 3x1.5 mm<sup>2</sup> cable. Fitted with an angled CEE Type E & Department of the property of the PSC106 powerbar is available with 6 French or German connectors and ships with cable lengths of either 1,5 or 5 meters. Uses H05VV-F 3x1.5 mm² cable. Fitted with an angled CEE Type E & Department of the property of the p