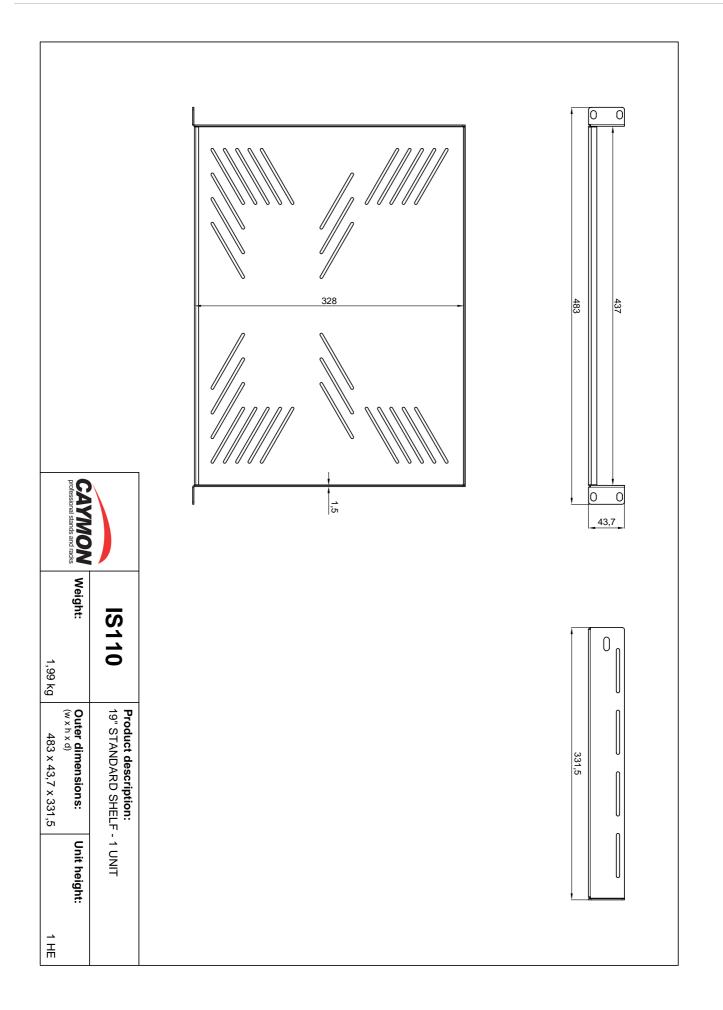

## **Product information:**

The IS Series are 19" fixed shelves which are constructed of cold rolled steel with a plate thickness of 1,5 mm. They are available in three models for 1 unit, 2 units and 3 units rack mounting with each of them a usable depth of 325 mm. The special cutout structure allows easy and effective rack assembly for any device which is not standard fitted with 19" mounting ears, including wire fixation. They are all finished with a black (RAL9004) powder coating with fine structured finish which ensures an improved scratch resistance.

## **Product Features:**

| Dimensions        | 483 x 44 x 331.5 mm (W x H x D)                 |
|-------------------|-------------------------------------------------|
| Unit height       | 1 HE                                            |
| Max. usable depth | 325 mm                                          |
| Weight            | 1.990 kg                                        |
| Max. load         | 10 kg (without L-rails - uniformly distributed) |
|                   | 30 kg (with L-rails - uniformly distributed)    |