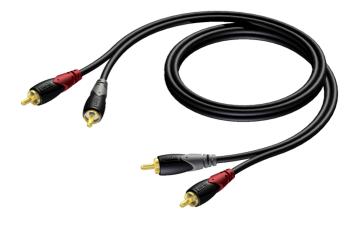

# 2 x RCA/Cinch male - 2x RCA/Cinch male

### Product information:

The CAB800 is fitted with two RCA male connectors on both sides and is constructed using the SIG44 cable. The easy to handle PVC jacket is excellent for fixed indoor and mobile applications. The inner conductors are fitted with a durable shielding. This gives an excellent protection against interference of all kinds such as electromagnetic fields produced by dimmers, electric motors or power cables. The SIG series cables are "all-round" signal cables which are suited for all kinds of applications where reliable signal transmission is needed. It comes in lengths of 0.5 meters up to 20 meters, providing solutions for all applications.