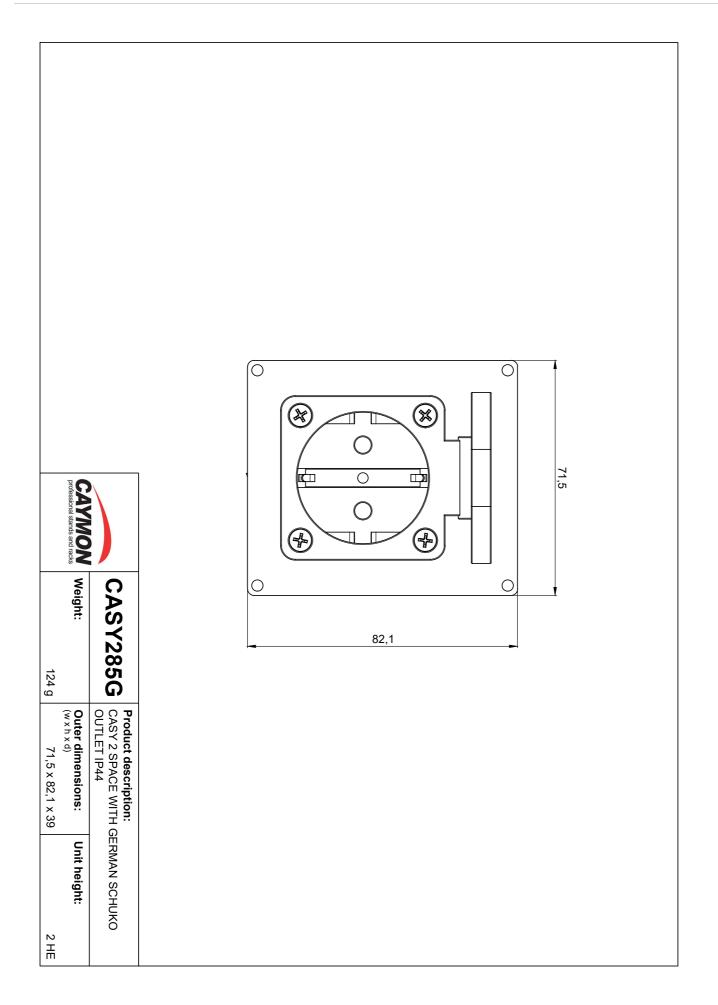

## **Product Features:**

| Dimensions |       | 71.5 x 82.1 mm (W x H)                                     |
|------------|-------|------------------------------------------------------------|
| Weight     |       | 0.124 kg                                                   |
| Connection |       | German socket (IP54) Female type F (CEE 7/4) to GST18 male |
| Module     | Space | 2                                                          |