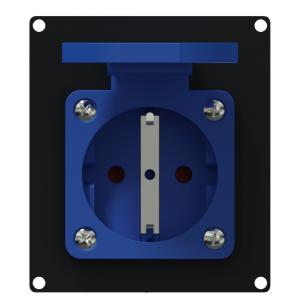

## Product information:

The CASY285G is fitted with a type F German power socket (IP54) on the front side, that leads to a pigtail GST18 male connector on the back. This flexible structure for system integration & amp; connectivity can easily be implemented in a wide variety of CASY chassis.

## **Product Features:**

| Dimensions |       | 71.5 x 82.1 mm (W x H)                                     |
|------------|-------|------------------------------------------------------------|
| Weight     |       | 0.124 kg                                                   |
| Connection |       | German socket (IP54) Female type F (CEE 7/4) to GST18 male |
| Module     | Space | 2                                                          |