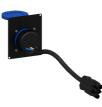

## Product information:

The CASY285G is fitted with a type F German power socket (IP54) on the front side, that leads to a pigtail GST18 male connector on the back. This flexible structure for system integration & amp; connectivity can easily be implemented in a wide variety of CASY chassis.

## **Product Features:**

| Dimensions |       | 71.5 x 82.1 mm (W x H)                                     |
|------------|-------|------------------------------------------------------------|
| Weight     |       | 0.124 kg                                                   |
| Connection |       | German socket (IP54) Female type F (CEE 7/4) to GST18 male |
| Module     | Space | 2                                                          |