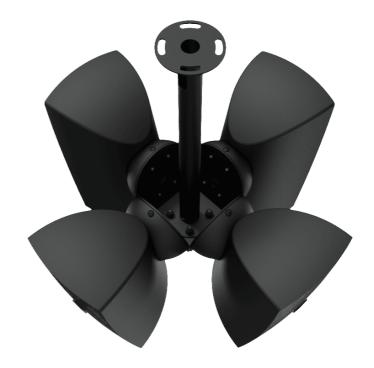

#### Product information:

The CMA144M is a cluster mounting set, allowing assembly for 4 pcs of ATEO4M speakers to any ceiling. This solution is designed for applications in large open indoor spaces where a uniform sound dispersion in all directions is required. Some typical application examples are sports facilities, gym's, large warehouses, hallways, and many more. The CMA144M is constructed of solid steel and comes fully assembled, including pole and ceiling mount. The distance to the ceiling measures 360 mm and the pole allows cable integration, so a clean and elegant solution is offered. The tilted mounting plates in combination with the Clevermount+™ bracket structure allows optimal directional placement in any application. The CMA series also come in a 2 speaker model (CMA142M), allowing mounting of speakers in both opposite directions and are available in both Black (/B) or White (/W) colours, to match the speakers colour and blend in with the environment. The CMA144M comes delivered excluding the loudspeakers.

## Architects' and Engineers' Specifications:

The loudspeakers shall be mounted in cluster formation to the ceiling, with four speakers pointing in each direction. The cluster bracket shall be constructed of solid steel materials, using a distance pole of 360 mm for fixation to the ceiling. The distance pole shall allow integration of the connection cable resulting in a clean and elegant solution. Fixation of the speakers shall be done to tilted mounting plates, offering optimal directional placement in combination with the Clevermount+™ bracket structure. The cluster mounting set shall be available in both black & amp; white colours to match the speakers colour and blend in with any environment. Delivery shall be fully assembled as a complete set, including fasteners for speaker fixation.