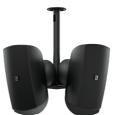

#### Product information:

The CMA144M is a cluster mounting set, allowing assembly for 4 pcs of ATEO4M speakers to any ceiling. This solution is designed for applications in large open indoor spaces where a uniform sound dispersion in all directions is required. Some typical application examples are sports facilities, gym's, large warehouses, hallways, and many more. The CMA144M is constructed of solid steel and comes fully assembled, including pole and ceiling mount. The distance to the ceiling measures 360 mm and the pole allows cable integration, so a clean and elegant solution is offered. The tilted mounting plates in combination with the Clevermount+™ bracket structure allows optimal directional placement in any application. The CMA series also come in a 2 speaker model (CMA142M), allowing mounting of speakers in both opposite directions and are available in both Black (/B) or White (/W) colours, to match the speakers colour and blend in with the environment. The CMA144M comes delivered excluding the loudspeakers.

## Architects' and Engineers' Specifications:

The loudspeakers shall be mounted in cluster formation to the ceiling, with four speakers pointing in each direction. The cluster bracket shall be constructed of solid steel materials, using a distance pole of 360 mm for fixation to the ceiling. The distance pole shall allow integration of the connection cable resulting in a clean and elegant solution. Fixation of the speakers shall be done to tilted mounting plates, offering optimal directional placement in combination with the Clevermount+™ bracket structure. The cluster mounting set shall be available in both black & amp; white colours to match the speakers colour and blend in with any environment. Delivery shall be fully assembled as a complete set, including fasteners for speaker fixation.