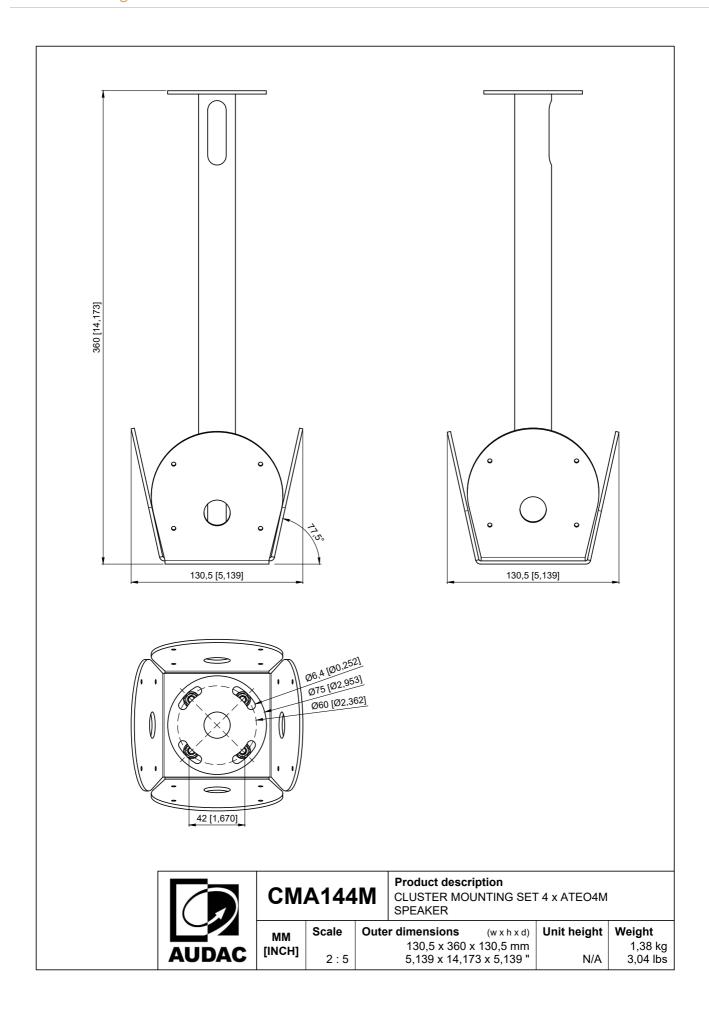

### **Product Features:**

| Dimensions   |          | 130.5 x 360 x 130.5 mm (W x H x D) |
|--------------|----------|------------------------------------|
| Construction |          | Steel                              |
| Finish       |          | Structured powder coating          |
| Max. load    |          | 12 kg (3 kg / each side)           |
| Suited for   |          | ATEO4M loudspeakers only           |
| Accessories  | Included | Speaker mounting screws            |