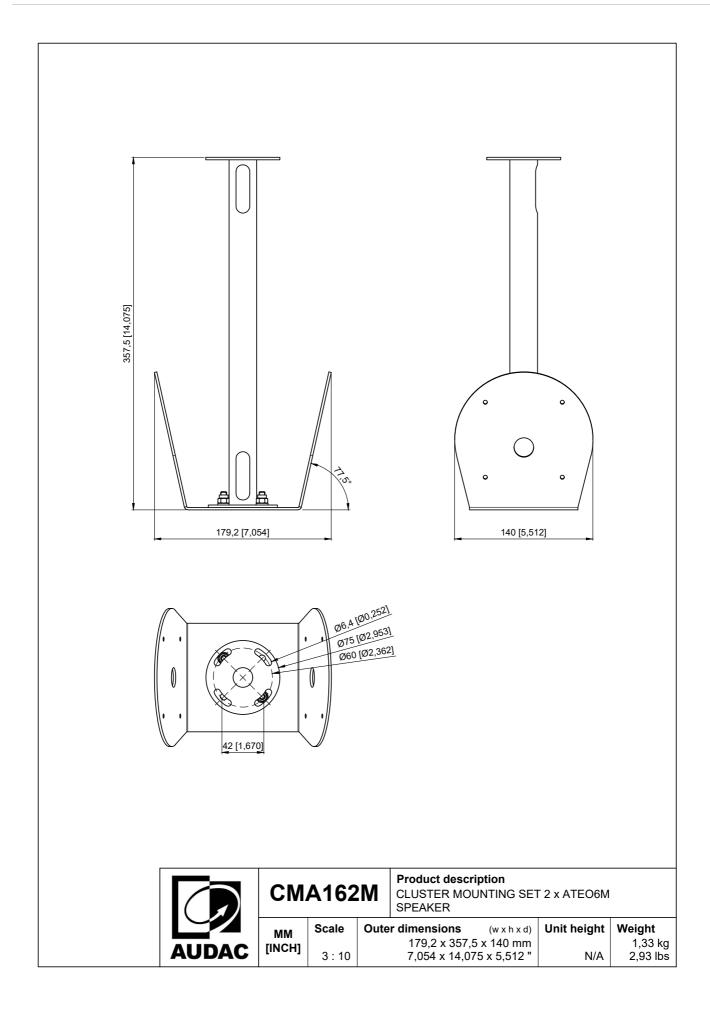

#### **Product Features:**

| Dimensions   |          | 179.2 x 357.5 x 140 mm (W x H x D) |
|--------------|----------|------------------------------------|
| Construction |          | Steel                              |
| Finish       |          | Structured powder coating          |
| Max. load    |          | 10 kg (5 kg / each side)           |
| Suited for   |          | ATEO6M loudspeakers only           |
| Accessories  | Included | Speaker mounting screws            |

#### Product information:

The CMA162M is a cluster mounting set, allowing assembly for 2 pcs of ATEO6M speakers to any ceiling. This solution is designed for applications in large open indoor spaces where a uniform sound dispersion in all directions is required. Some typical application examples are sports facilities, gym's, large warehouses, hallways, and many more. The CMA162M is constructed of solid steel and comes fully assembled, including pole and ceiling mount. The distance to the ceiling measures 360 mm and the pole allows cable integration, so a clean and elegant solution is offered. The tilted mounting plates in combination with the Clevermount+™ bracket structure allows optimal directional placement in any application. The CMA series also come in a 4 speaker model (CMA164M), allowing mounting of speakers in all 4 directions and are available in both Black (/B) or White (/W) colours, to match the speakers colour and blend in with the environment. The CMA162M comes delivered excluding the loudspeakers.