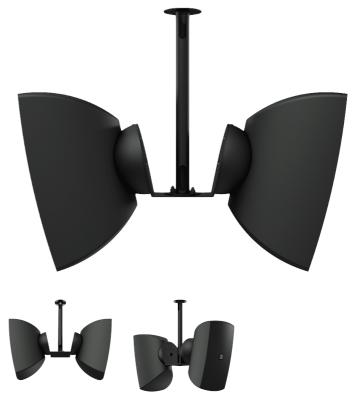

# CMA162M Cluster mounting set 2 x ATEO6M speaker

#### Product information:

The CMA162M is a cluster mounting set, allowing assembly for 2 pcs of ATEO6M speakers to any ceiling. This solution is designed for applications in large open indoor spaces where a uniform sound dispersion in all directions is required. Some typical application examples are sports facilities, gym's, large warehouses, hallways, and many more. The CMA162M is constructed of solid steel and comes fully assembled, including pole and ceiling mount. The distance to the ceiling measures 360 mm and the pole allows cable integration, so a clean and elegant solution is offered. The tilted mounting plates in combination with the Clevermount+™ bracket structure allows optimal directional placement in any application. The CMA series also come in a 4 speaker model (CMA164M), allowing mounting of speakers in all 4 directions and are available in both Black (/B) or White (/W) colours, to match the speakers colour and blend in with the environment. The CMA162M comes delivered excluding the loudspeakers.

## Architects' and Engineers' Specifications:

The loudspeakers shall be mounted in cluster formation to the ceiling, with two speakers facing in opposite direction of each other. The cluster bracket shall be constructed of solid steel materials, using a distance pole of 360 mm for fixation to the ceiling. The distance pole shall allow integration of the connection cable resulting in a clean and elegant solution. Fixation of the speakers shall be done to tilted mounting plates, offering optimal directional placement in combination with the Clevermount+™ bracket structure. The cluster mounting set shall be available in both black & white colours to match the speakers colour and blend in with any environment. Delivery shall be fully assembled as a complete set, including fasteners for speaker fixation.