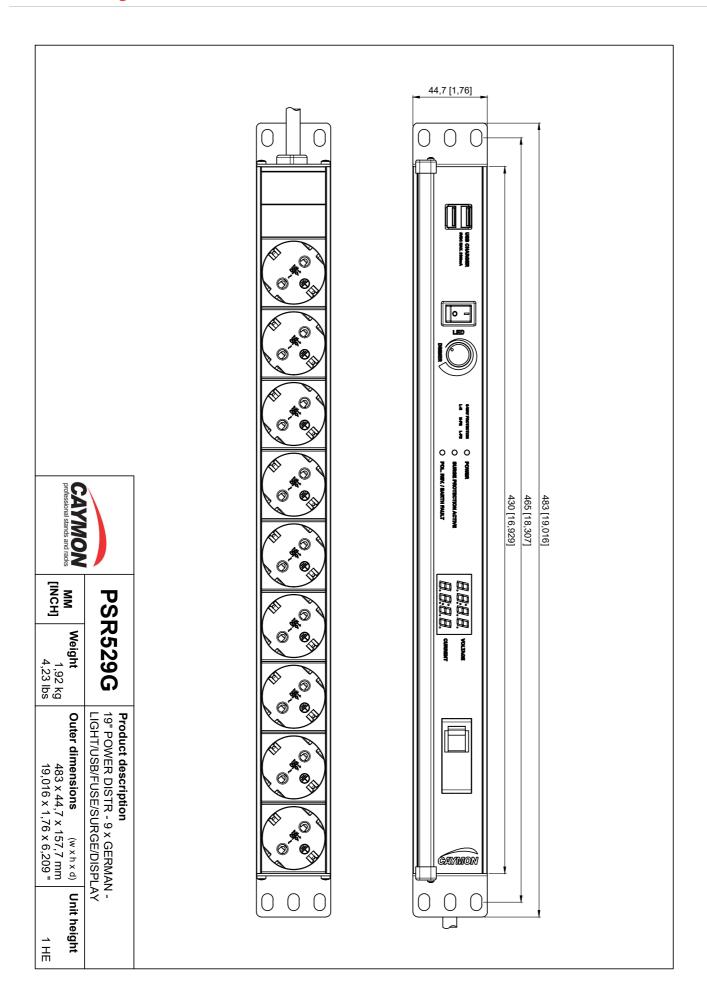

## PSR529G 19" power distribution - 9 x German sockets - Light/USB/Fuse/Surge/Display

### **Product Features:**

| Dimensions       | $483 \times 44.7 \text{ mm (W} \times \text{H) (with mounting ears)}$ |
|------------------|-----------------------------------------------------------------------|
| Cable length     | 2.5 m                                                                 |
| Unit height      | 1 HE                                                                  |
| Weight           | 1.92 kg                                                               |
| Power handling   | 250 V AC ~ 16 A / 4000 W                                              |
| Surge protection | Maximum continuous working voltage (Ur): < 1000V                      |
|                  | Nominal discharge current (8/20µS) In: 10 KA                          |
|                  | Voltage protection level (Up): < 1000 V                               |
|                  | Response time (tA): < 25 nS                                           |
|                  | Insulation resistance (Ris): > 100 M $\Omega$                         |
| USB              | 2 x USB Type A connections                                            |
|                  | 5V / 2.1 A supply (two ports combined)                                |
| LED Light        | Switchable ON/OFF (switch)                                            |
|                  | Dimmable between 25% and 100%                                         |
|                  | May 70 luman                                                          |

# Physical Characteristics: Inner conductor Section 3 x 2.5 mm<sup>2</sup> Variants:

• PSR529G/B - Black version