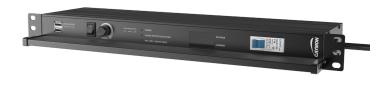

## PSR529G 19" power distribution - 9 x German sockets - Light/USB/Fuse/Surge/Display

## Highlights:

- 19" Power distribution unit
- · Male Schuko (CEE 7/7) input connection
- · Black aluminum housing
- · Chassis earth connection point
- 16A ~ 250 VAC / 4000 W Max
- · 2.5 meter fixed connection cable
- Dimmable rack lighting (LED) with ON/OFF switch
- Charging front USB front connection (2x)
- · 3 x 2.5 mm<sup>2</sup> cable diameter

### Product information:

The PSR529 series includes a switchable LED rack light, two front USB jacks and a 16 Amps circuit breaker on the front panel of the unit. Power surge & amp; spike protection is offered by the internal protector network, while a voltage and current indicator allow continuous voltage and power consumption monitoring. Power distribution for up to nine devices is made possible using the rear output sockets.

### **Product Features:**

| Dimensions       | $483 \times 44.7 \text{ mm (W} \times \text{H) (with mounting ears)}$ |
|------------------|-----------------------------------------------------------------------|
| Cable length     | 2.5 m                                                                 |
| Unit height      | 1 HE                                                                  |
| Weight           | 1.92 kg                                                               |
| Power handling   | 250 V AC ~ 16 A / 4000 W                                              |
| Surge protection | Maximum continuous working voltage (Ur): < 1000V                      |
|                  | Nominal discharge current (8/20µS) In: 10 KA                          |
|                  | Voltage protection level (Up): < 1000 V                               |
|                  | Response time (tA): < 25 nS                                           |
|                  | Insulation resistance (Ris): > 100 M $\Omega$                         |
| USB              | 2 x USB Type A connections                                            |
|                  | 5V / 2.1 A supply (two ports combined)                                |
| LED Light        | Switchable ON/OFF (switch)                                            |
|                  | Dimmable between 25% and 100%                                         |
|                  | May 70 luman                                                          |