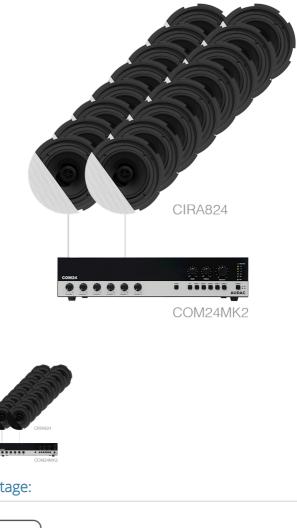

## Product information:

The CANTO8.16P set is composed of CIRA824 8" full range ceiling speakers with borderless grill design. The CENA506 provides a clear and intelligible sound, suited for versatile 100 Volt background music and announcement systems. Powered by a COM24MK2 amplifier, a great flexibility for connecting sources and microphones is offered. This system, using sixteen CIRA824 speakers, can cover areas of around 400 m<sup>2</sup>.