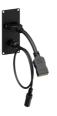

## Product information:

The CASY152 is fitted with female HDMI connector on both sides of the module. The front side is also fitted with a female 3.5mm mini jack connector on the front that leads to a pigtail female 3.5 mm mini jack on the back. This flexible structure for system integration & amp; connectivity can easily be implemented in a wide variety of CASY chassis.