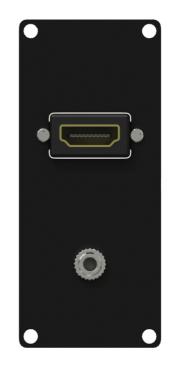

# CASY 1 space HDMI & female 3.5mm jack

## Product information:

The CASY152 is fitted with female HDMI connector on both sides of the module. The front side is also fitted with a female 3.5mm mini jack connector on the front that leads to a pigtail female 3.5 mm mini jack on the back. This flexible structure for system integration & amp; connectivity can easily be implemented in a wide variety of CASY chassis.

### **Product Features:**

| Dimensions |       | 35.5 x 82.1 mm (W x H)    |
|------------|-------|---------------------------|
| Weight     |       | 0.045 kg                  |
| Connection |       | HDMI & 3.5 mm jack gender |
| Module     | Space | 1                         |