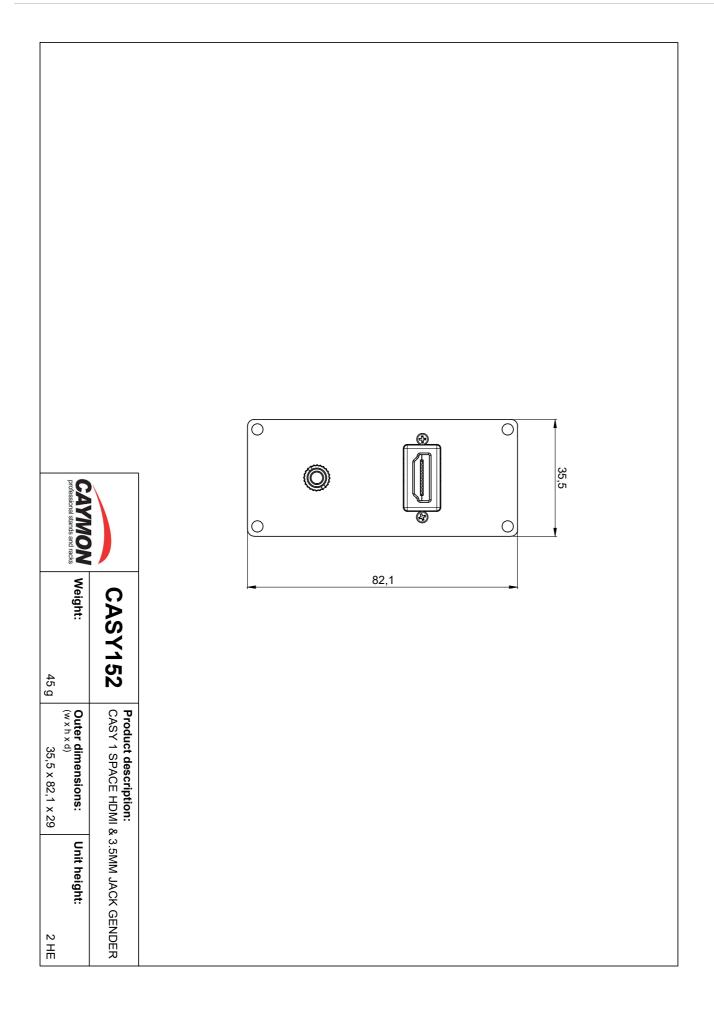

### **Product Features:**

| Dimensions |       | 35.5 x 82.1 mm (W x H)    |
|------------|-------|---------------------------|
| Weight     |       | 0.045 kg                  |
| Connection |       | HDMI & 3.5 mm jack gender |
| Module     | Space | 1                         |