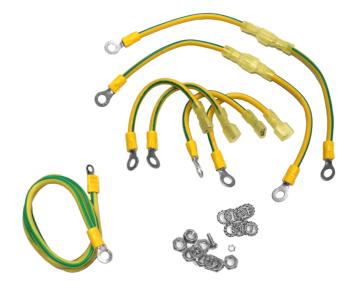

## Product information:

EK100 is a universal, easy to use earthing kit for 19" rack cabinets. The kit includes 4 cables with 2 M6 cable lugs for connecting the main chassis to the doors and removable side panels and 1 cable with M6 and M3 cable lug for connecting the main chassis to the grounding point on a PSR power distribution unit. The cables for the removable panels have quick disconnect connectors in the middle for easy disconnection. The cross section of the cables is 6mm<sup>2</sup> and all mounting hardware is included.