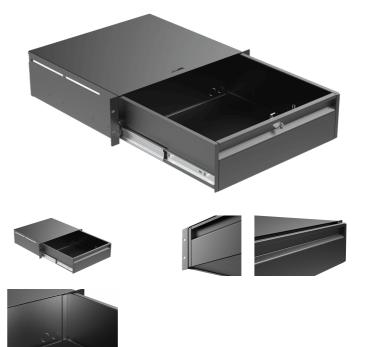

## **Product information:**

The RDx20x series of 19" rack drawers comes available in 1U, 2U and 3U unit heights with and without lock. The chassis is constructed of 1,5 mm thick cold rolled steel, while the tray is finished in 1,2 mm thick cold rolled steel. They feature full extension 3 section drawer rails, pushout holes on the back of the tray for cable insertion, a rubber anti slip liner, a full-width handle and optional back supports (RD2S) for increased load capacity (only 2U and 3U).