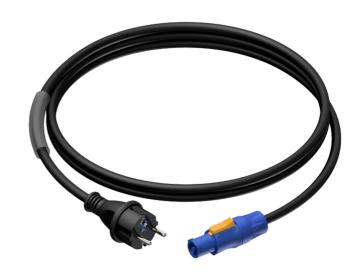

### Product information:

The PRP432 is cable that is made for connecting mains power to Powercon socket. The cable is provided with a schuko power male to a blue Powercon NAC3FCA connector. The power cable contains 3 conductors with a section of 1.5 mm<sup>2</sup>.

# Components:

- · CableType: H07RN-F3G1.5 Power cable
- · Connector: NAC3FCA Lockable cable connector, power-in