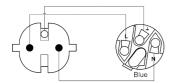

# Power cable - schuko male - powerCON power-in - 3 x 1.5 mm

### Product information:

The PRP432 is cable that is made for connecting mains power to Powercon socket. The cable is provided with a schuko power male to a blue Powercon NAC3FCA connector. The power cable contains 3 conductors with a section of 1.5 mm<sup>2</sup>.

# Components:

- · CableType: H07RN-F3G1.5 Power cable
- · Connector: NAC3FCA Lockable cable connector, power-in



### Certification:



# Properties:



# Usage:



# Wiring Diagrams:



# Variants:

- PRP432/1.5 1.5 meter
- PRP432/3 3 meter

PROCAB Prime Series - PRP432 - 23/05/2020 11:24 UTC