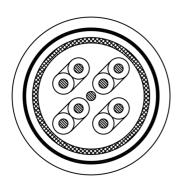

The polyurethane outer jacket offers excellent resistance against mechanical wear due to pulling, bending, cracking and UV exposure, while the PVC inner jacket keeps it easy to handle. The conductor section consists of 4 individually shielded pairs of stranded 24 AWG conductors which guarantee optimal signal transmission while the combination of individual aluminum foil shielding surrounded by a tinned copper wire braiding offers high immunity to noise and interference caused by external devices. The PCT60SF supports 10Base-T, 100Base-TX, 1000Base-T and 10GBase-T gigabit networks.

#### Cross sections: