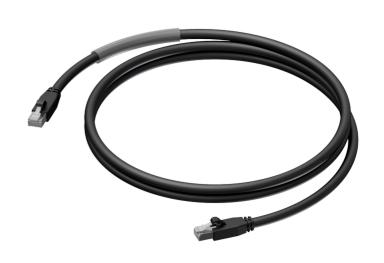

### Product information:

The PRD600 is a CAT6A UTP cable (PCT60SF) terminated with gold plated male RJ45 connectors at both ends. The PCT60SF networking cable specifically designed for the growing number of digital applications in the professional AV industry. Unlike any other CAT6A cable available on the market, the PCT60SF features Duraflex™ outer jacket constructed using a doubleextrusion technique with a polyurethane outer and PVC inner jacket.

The polyurethane outer jacket offers excellent resistance against mechanical wear due to pulling, bending, cracking and UV exposure, while the PVC inner jacket keeps it easy to handle. The conductor section consists of 4 individually shielded pairs of stranded 24 AWG conductors which guarantee optimal signal transmission while the combination of individual aluminum foil shielding surrounded by a tinned copper wire braiding offers high immunity to noise and interference caused by external devices. The PCT60SF supports 10Base-T, 100Base-TX, 1000Base-T and 10GBase-T gigabit networks.