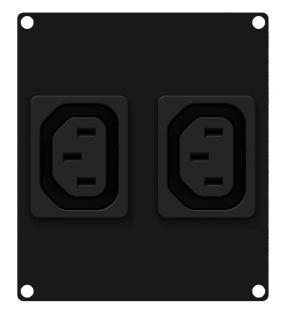

## Product information:

The CASY282 is fitted with two IEC C13 Euro power female sockets on the front side, that leads to one pigtail GST18 male connector on the back. This flexible structure for system integration & Dampier Casy can easily be implemented in a wide variety of CASY chassis.

## **Product Features:**

| Dimensions |       | 71.5 x 82.1 mm (W x H)                        |
|------------|-------|-----------------------------------------------|
| Weight     |       | 0.107 kg                                      |
| Connection |       | 2 x Euro power female (IEC C13) to GST18 male |
| Module     | Space | 2                                             |