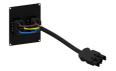

## Product information:

The CASY282 is fitted with two IEC C13 Euro power female sockets on the front side, that leads to one pigtail GST18 male connector on the back. This flexible structure for system integration & Dampier Casy can easily be implemented in a wide variety of CASY chassis.

## **Product Features:**

| Dimensions |       | 71.5 x 82.1 mm (W x H)                        |
|------------|-------|-----------------------------------------------|
| Weight     |       | 0.107 kg                                      |
| Connection |       | 2 x Euro power female (IEC C13) to GST18 male |
| Module     | Space | 2                                             |