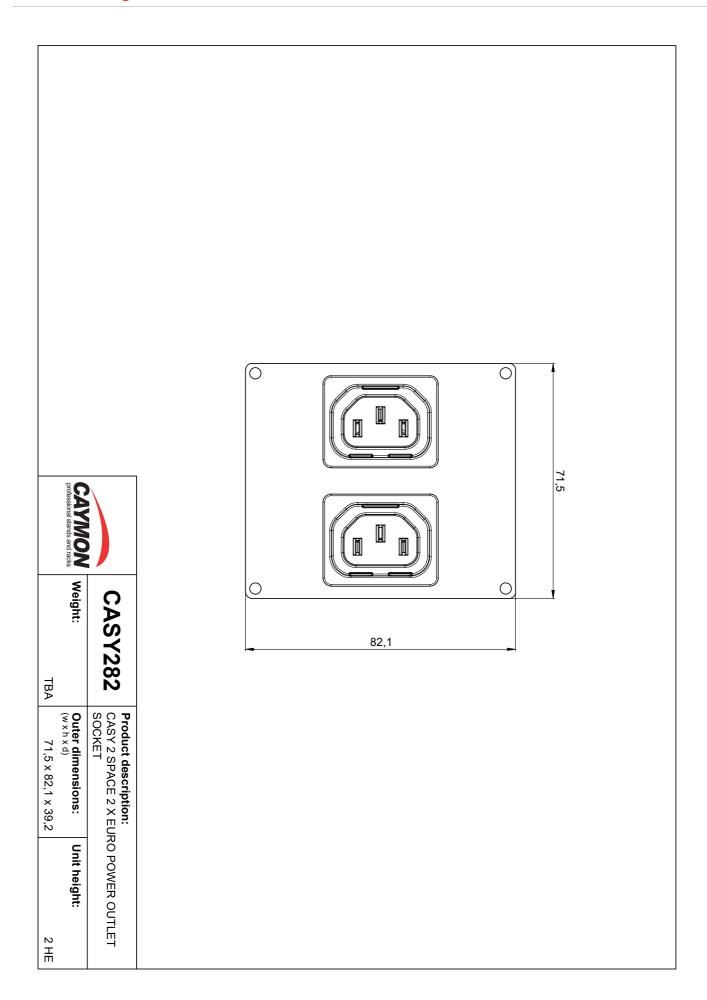

## Product information:

The CASY282 is fitted with two IEC C13 Euro power female sockets on the front side, that leads to one pigtail GST18 male connector on the back. This flexible structure for system integration & Dampier Casy can easily be implemented in a wide variety of CASY chassis.

## **Product Features:**

| Dimensions |       | 71.5 x 82.1 mm (W x H)                        |
|------------|-------|-----------------------------------------------|
| Weight     |       | 0.107 kg                                      |
| Connection |       | 2 x Euro power female (IEC C13) to GST18 male |
| Module     | Space | 2                                             |