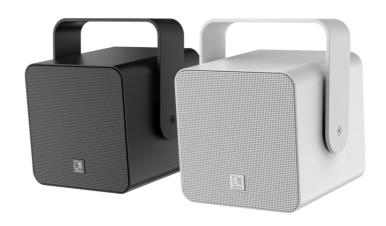

"A sound that lasts"

The VIRO is a powerful 2-way performance speaker which is designed for outdoor and indoor use, ensuring true-to-nature, high fidelity reproduction of music and speech in every environment, ranging from residential applications to the most demanding outdoor applications in parks, hotels and even clubs.

Crafted in high-grade aluminium with incredible attention to detail. The material choice goes well beyond aesthetics. It also provides superior acoustic properties thanks to its material stiffness and seamless surfaces that eliminate any distortion of your sound.

#### **Product Features:**

| Construction |          | Powder coated aluminium                |
|--------------|----------|----------------------------------------|
| Front finish |          | Aluminium grill with hydrophobic cloth |
| Colours      |          | White (RAL9003) (VIRO5/W & VIRO5D/W)   |
|              |          | Black (RAL9004) (VIRO5/B & VIRO5D/B)   |
| Dimensions   |          | 198 x 235 x 191 mm (W x H x D)         |
| Weight       |          | 4.2 kg                                 |
| Accessories  | Optional | TRV106 70-100V transformer module      |
|              |          | CVS102 SpeakON connection plate        |
|              |          | MBK523/G Ground pin                    |
|              |          | MBK530 Pole mount                      |