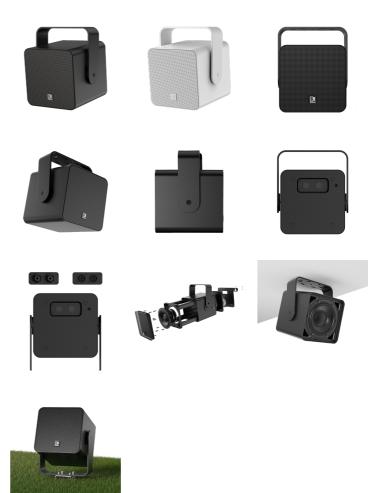

Crafted in high-grade aluminium with incredible attention to detail. The material choice goes well beyond aesthetics. It also provides superior acoustic properties thanks to its material stiffness and seamless surfaces that eliminate any distortion of your sound.

The aluminium construction and grill with hydrophobic cloth provides the necessary protection for all weather conditions. The combination of the cloth, sealing rubbers and drainage holes on the bottom of the speaker make it IP55 compliant.

Exchange your connections easily. From cable glands with rubber grommets to optional SpeakON connections and even an optional 70/100V transformer (TRV106).

#### **Product Features:**

| Construction |          | Powder coated aluminium                |
|--------------|----------|----------------------------------------|
| Front finish |          | Aluminium grill with hydrophobic cloth |
| Colours      |          | White (RAL9003) (VIRO5/W & VIRO5D/W)   |
|              |          | Black (RAL9004) (VIRO5/B & VIRO5D/B)   |
| Dimensions   |          | 198 x 235 x 191 mm (W x H x D)         |
| Weight       |          | 4.2 kg                                 |
| Accessories  | Optional | TRV106 70-100V transformer module      |
|              |          | CVS102 SpeakON connection plate        |
|              |          | MBK523/G Ground pin                    |
|              |          | MBK530 Pole mount                      |