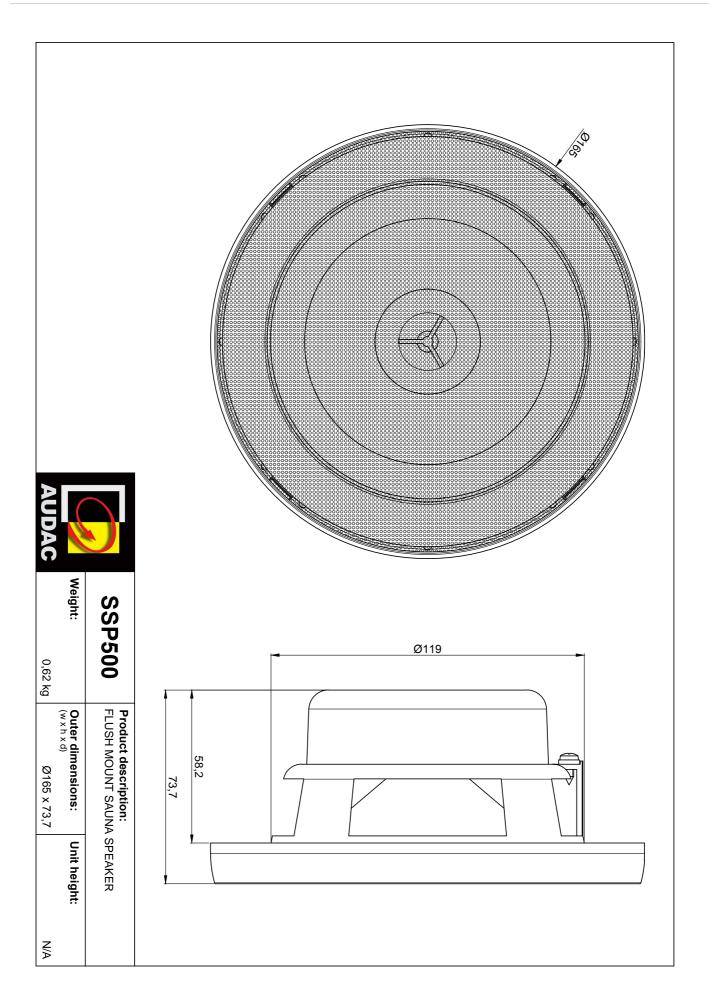

## **Product Features:**

| Dimensions                  |          | 175 x 74 mm (Ø x D)   |
|-----------------------------|----------|-----------------------|
| Weight                      |          | 0.620 kg              |
| Construction                |          | Heat resistant ABS    |
| Mounting                    |          | 4 Screws              |
| Cut-out measurement         |          | 120 mm (Ø)            |
| Built-in depth              |          | 60 mm                 |
| Front finish                |          | White aluminium grill |
| Colours                     |          | White (RAL9010)       |
| Operating temperature       |          | -40 °C ~ 90 °C        |
| Operation relative humidity |          | < 95 %                |
| Accessories                 | Included | Cut-out template      |