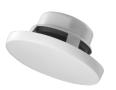

## **Product Features:**

| Dimensions                  |          | 175 x 74 mm (Ø x D)   |
|-----------------------------|----------|-----------------------|
| Weight                      |          | 0.620 kg              |
| Construction                |          | Heat resistant ABS    |
| Mounting                    |          | 4 Screws              |
| Cut-out measurement         |          | 120 mm (Ø)            |
| Built-in depth              |          | 60 mm                 |
| Front finish                |          | White aluminium grill |
| Colours                     |          | White (RAL9010)       |
| Operating temperature       |          | -40 °C ~ 90 °C        |
| Operation relative humidity |          | < 95 %                |
| Accessories                 | Included | Cut-out template      |