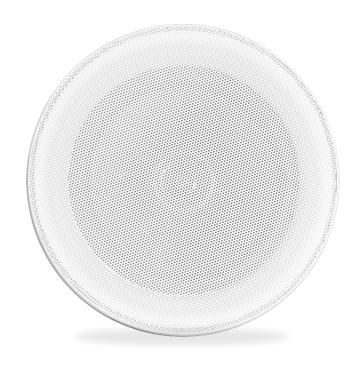

# SSP500 Flush mount 2-way sauna speaker 20W

## Highlights:

- Aluminum grill
- 5 1/4" woofer with 1"coaxially mounted tweeter
- Heat resistant (100°c) plastic enclosure
- 4 Screw quick-fixing mechanism

### Product information:

The SSP500 is a flush mount loudspeaker especially designed to be used in rooms with a very high temperature and level of humidity such as sauna's, bathrooms, swimming pool area's, ... It has a perforated aluminum grill with an ABS surround finished in an off-white color. This gives the loudspeaker a modern and attractive look, making it blend into all different kinds of interiors. To make it even more complementary to the environment, the front can easily be painted to the desired colour. The sound is generated by a 2-way loudspeaker section capable of producing a power of 20 Watt RMS which is built from a 5" cone driver and a 1" tweeter, producing a natural and detailed sound which overall will be highly appreciated. Due to the polypropylene cone, the ABS basket and the high quality of the used materials, the SSP500 can withstand in environments with extreme levels of humidity and temperature.