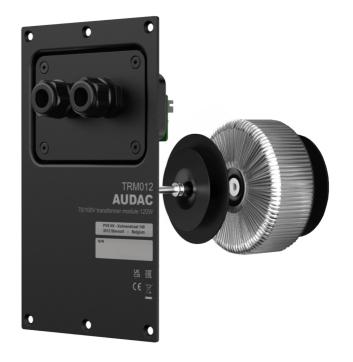

#### Product information:

The TRM series are 70/100V line transformers that can be optionally implemented in the passive variants of the VEXO series. Installation is done by removing the backplate of the VEXO series (passive variants only) and replacing it with a 70/100V backplate on which the module is integrated. Like this, the high-performance loudspeaker can be implemented in 70/100V systems.

# System specifications:

| Line Transformer Tappings | 1                 | 41.67 Ω - 100 V / Not used - 70 V / 120 W      |
|---------------------------|-------------------|------------------------------------------------|
|                           | 2                 | 83.33 Ω - 100 V / 120 W - 70 V / 60 W          |
|                           | 3                 | 166.67 Ω - 100 V / 60 W - 70 V / 30 W          |
| Impedance                 |                   | $8~\Omega$ (secondary)                         |
|                           |                   | $4\Omega$ (secondary)                          |
| Connection                |                   | External (to amplifier) - 8-pin terminal block |
|                           |                   | Internal (to speaker) - 3-pin connector        |
| Frequency                 | Response (± 3 dB) | 50 Hz - 20 kHz                                 |

#### **Product Features:**

| Construction       |          | Aluminum backplate          |
|--------------------|----------|-----------------------------|
|                    |          | Copper toroidal transformer |
| Colours            |          | Black (RAL9005)             |
| Compatible devices |          | VEXO108                     |
|                    |          | VEXO208                     |
| Accessories        | Included | M8 x 80 mm (mounting bolt)  |
|                    |          | Ø 90 mm metal washer        |
|                    |          | Rubber washer               |
|                    |          | M8 washer                   |
|                    |          | M8 spring washer            |