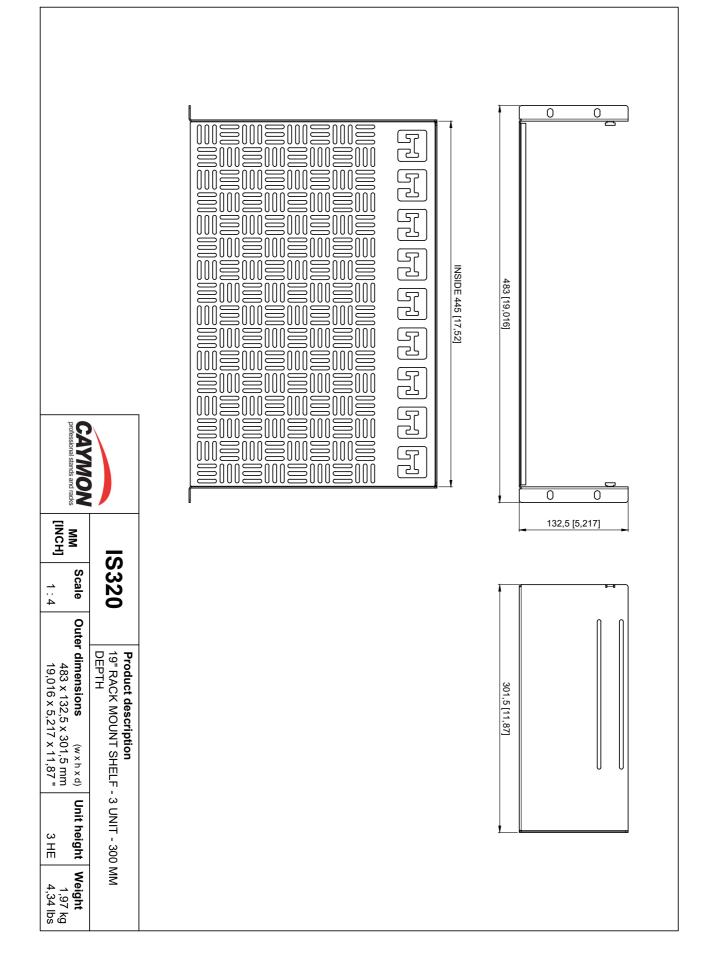

## **Product Features:**

| Dimensions        | 483 x 132.5 x 301.5 mm (W x H x D) |
|-------------------|------------------------------------|
| Unit height       | 3 HE                               |
| Max. usable depth | 300 mm                             |
| Weight            | 1.97 kg                            |
| Max. load         | 15 kg (without back supports)      |
|                   | 20 kg (with back supports)         |