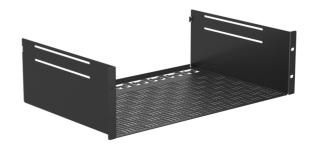

## Highlights:

- Modular & flexible fixation
- Increased usable width
- Increased usable depth of 300 mm
- Improved ventilation with new cutout pattern
- · Optional half-width and quarter-width face plates
- Optional back support for improved load capacity
- · Integrated cable lacing cutouts

One of the standout features of the IS Series is its modular and flexible fixation system, allowing easy assembly for devices without standard 19" mounting ears. The enhanced usability extends beyond the conventional, with an increased width and a notable usable depth of 300 mm, providing you with more space to accommodate your equipment. In the 1 unit version a shorter version with a usable depth of 180 mm is also available. Ventilation is a key consideration, and the IS Series addresses this with an improved cutout pattern for enhanced airflow, keeping your devices cool and functioning optimally. The shelves come with an optional half-width and quarter-width face plates, offering a customizable solution to suit your rack configuration needs. For added load capacity and stability, the IS Series offers an optional back support feature. This ensures that your equipment stays securely in place, even in demanding environments.

In the realm of cable management, the integrated cable lacing cutouts streamline the process, helping you maintain a clean and organized setup. The shelves are coated with a black (RAL9004) powder finish, boasting a fine structured finish that not only adds an aesthetic touch but also significantly improves scratch resistance.