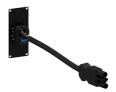

## Product information:

The CASY182 is fitted with a IEC C13 Euro power female socket on the front side, that leads to a pigtail GST18 male connector on the back. This flexible structure for system integration & CASY chassis.

## **Product Features:**

| Dimensions |       | 35.5 x 82.1 mm (W x H)                    |
|------------|-------|-------------------------------------------|
| Weight     |       | 0.066 kg                                  |
| Connection |       | Euro power female (IEC C13) to GST18 male |
| Module     | Space | 1                                         |