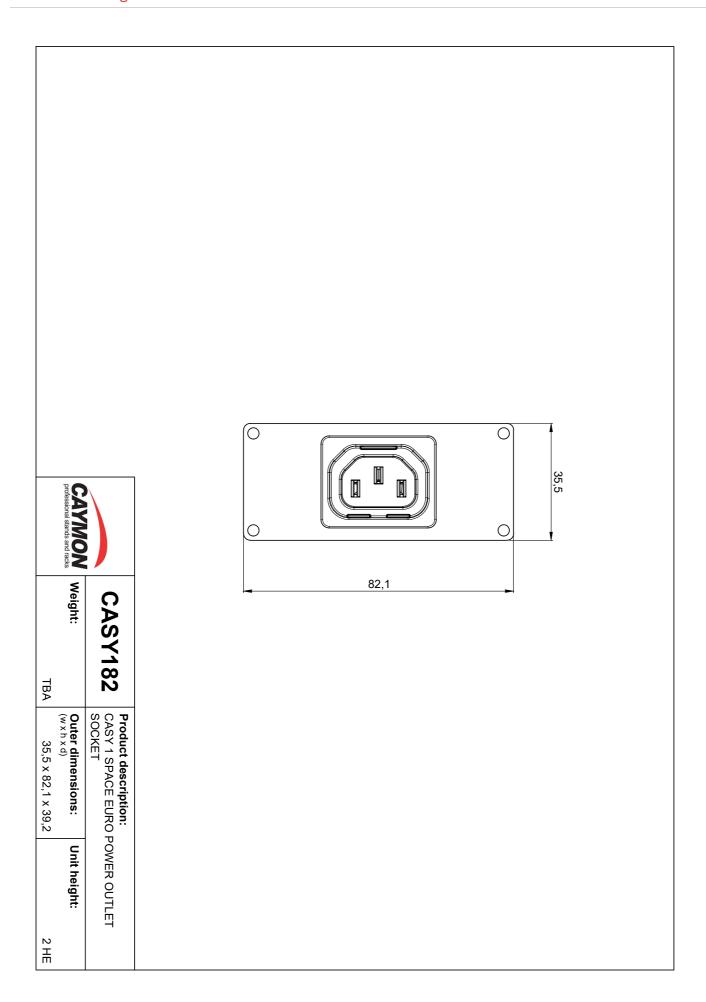

## **Product Features:**

| Dimensions |       | 35.5 x 82.1 mm (W x H)                    |
|------------|-------|-------------------------------------------|
| Weight     |       | 0.066 kg                                  |
| Connection |       | Euro power female (IEC C13) to GST18 male |
| Module     | Space | 1                                         |