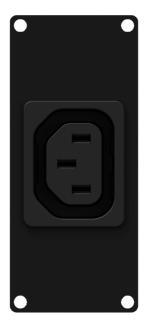

## Product information:

The CASY182 is fitted with a IEC C13 Euro power female socket on the front side, that leads to a pigtail GST18 male connector on the back. This flexible structure for system integration & CASY chassis.

## **Product Features:**

| Dimensions |       | 35.5 x 82.1 mm (W x H)                    |
|------------|-------|-------------------------------------------|
| Weight     |       | 0.066 kg                                  |
| Connection |       | Euro power female (IEC C13) to GST18 male |
| Module     | Space | 1                                         |