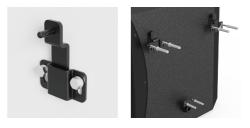

## Product information:

The MBK102 is a mounting bracket that can be used to mount different kinds of bass cabinets with a limited size and weight. The simple, nevertheless very efficient principle provides an easy and quick installation. It is based on two protruding wall brackets and an L-bracket which have to be installed against the wall on the desired location. Two metal hooks and a rubber foot have to be fixed to the provided points on the bass cabinet, using the included screws. Subsequently, the metal hooks have to be hooked into the protruding part of the wall brackets while the rubber foot slides over the L-bracket, preventing accidental lift-out of the cabinet.