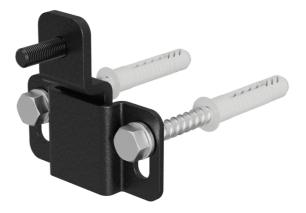

## Product information:

The MBK102 is a mounting bracket that can be used to mount different kinds of bass cabinets with a limited size and weight. The simple, nevertheless very efficient principle provides an easy and quick installation. It is based on two protruding wall brackets and an L-bracket which have to be installed against the wall on the desired location. Two metal hooks and a rubber foot have to be fixed to the provided points on the bass cabinet, using the included screws. Subsequently, the metal hooks have to be hooked into the protruding part of the wall brackets while the rubber foot slides over the L-bracket, preventing accidental lift-out of the cabinet.