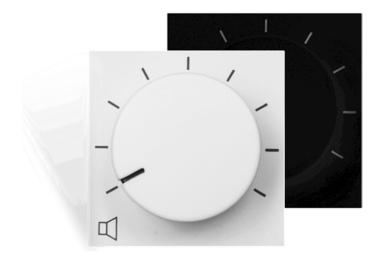

## Product information:

The VC3208 is a flush mount wall controller for volume regulation of voltage controlled amplifiers such as the AMP20MK2. The volume is fluently controllable using the rotatable dial with potentiometer. The connection between the amplifier and the regulator is made using twisted pair CAT5e (or better) cabling fitted with a pluggable terminal block connector. The 45 x 45 mm size is compatible with AUDAC, Niko, Legrand and other standard 45 x 45 mm Mounting frames and cover plates.

## Variants:

- · VC3208/W White version
- · VC3208/B Black version