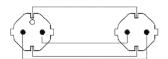

# 

#### Product information:

The CAB456-F is an extension power cable schuko male and female connectors. The cable is provided with a female schuko power connector and a male schuko power connector on the other end of the cable. The power cable contains 3 conductors with a section of 2.5 mm<sup>2</sup>

## Components:

· CableType: H07RN-F3G2.5 - Power cable - H07RN-F 3G2.5 - 3 x 2.5 mm<sup>2</sup> - 13 AWG



# Properties:



## Usage:

MOBILE RENTAL

## Wiring Diagrams:



#### Variants:

- · CAB465/1.5-G German 1.5 meter
- · CAB465/3-G German 3 meter
- · CAB465/5-G German 5 meter
- · CAB465/10-G German 10 meter
- · CAB465/15-G German 15 meter
- · CAB465/20-G German 20 meter