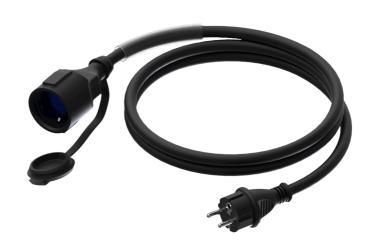

#### Product information:

The CAB456-F is an extension power cable schuko male and female connectors. The cable is provided with a female schuko power connector and a male schuko power connector on the other end of the cable. The power cable contains 3 conductors with a section of 2.5 mm<sup>2</sup>

## Components:

· CableType: H07RN-F3G2.5 - Power cable - H07RN-F 3G2.5 - 3 x 2.5 mm<sup>2</sup> - 13 AWG