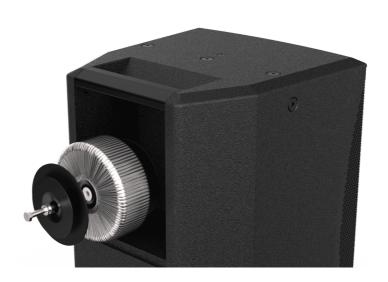

#### Product information:

The TRM series are 70/100V line transformers that can be optionally implemented in the passive variants of the VEXO series. Installation is done by removing the backplate of the VEXO series (passive variants only) and replacing it with a 70/100V backplate on which the module is integrated. Like this the high-performance loudspeaker is able to be implemented in 70/100V systems.

### **Product Features:**

| Construction       |          | Aluminium backplate         |
|--------------------|----------|-----------------------------|
|                    |          | Copper toroidal transformer |
| Colours            |          | Black (RAL9005)             |
|                    |          | White (RAL9003)             |
| Compatible devices |          | VEXO112                     |
|                    |          | VEXO115                     |
| Accessories        | Included | M8 x 80 mm (Mounting bolt)  |
|                    |          | Ø 90 mm metal washer        |
|                    |          | Rubber washer               |
|                    |          | M8 washer                   |
|                    |          | M8 spring washer            |