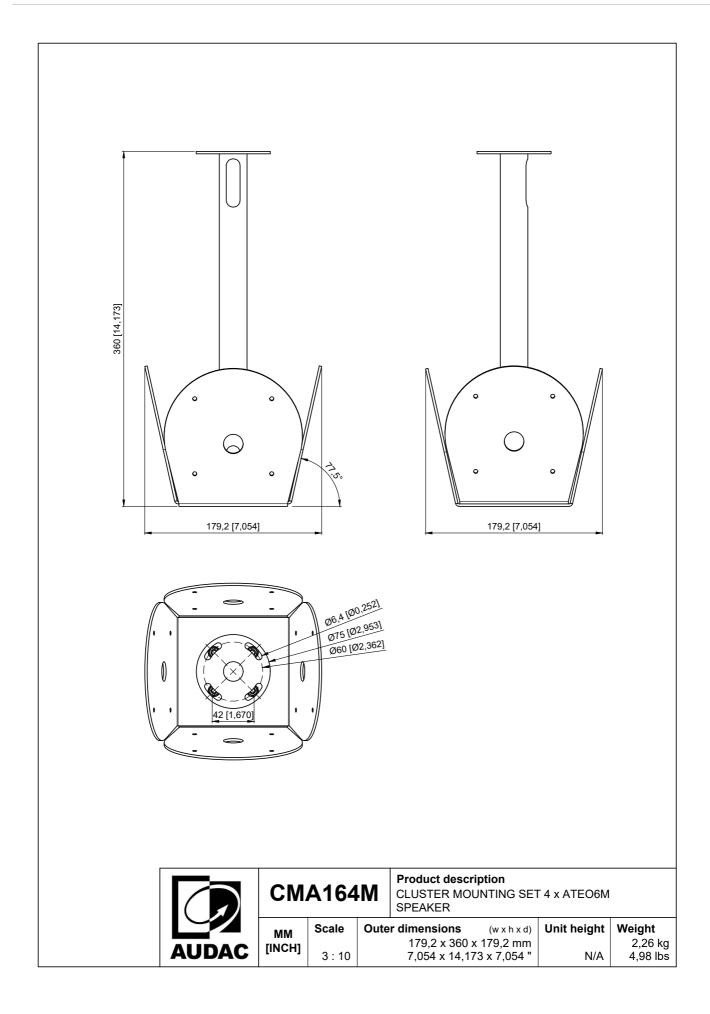

# CMA164M Cluster mounting set 4 x ATEO6M speaker

### Product information:

The CMA164M is a cluster mounting set, allowing assembly for 4 pcs of ATEO6M speakers to any ceiling. This solution is designed for applications in large open indoor spaces where a uniform sound dispersion in all directions is required. Some typical application examples are sports facilities, gym's, large warehouses, hallways, and many more. The CMA164M is constructed of solid steel and comes fully assembled, including pole and ceiling mount. The distance to the ceiling measures 360 mm and the pole allows cable integration, so a clean and elegant solution is offered. The tilted mounting plates in combination with the Clevermount+™ bracket structure allows optimal directional placement in any application. The CMA series also come in a 2 speaker model (CMA162M), allowing mounting of speakers in both opposite directions and are available in both Black (/B) or White (/W) colours, to match the speakers colour and blend in with the environment. The CMA164M comes delivered excluding the loudspeakers.

#### **Product Features:**

| Dimensions   |          | 179.2 x 360 x 179.2 mm (W x H x D) |
|--------------|----------|------------------------------------|
| Construction |          | Steel                              |
| Finish       |          | Structured powder coating          |
| Max. load    |          | 20 kg (5 kg / each side)           |
| Suited for   |          | ATEO6M loudspeakers only           |
| Accessories  | Included | Speaker mounting screws            |

## Architects' and Engineers' Specifications:

The loudspeakers shall be mounted in cluster formation to the ceiling, with four speakers pointing in each direction. The cluster bracket shall be constructed of solid steel materials, using a distance pole of 360 mm for fixation to the ceiling. The distance pole shall allow integration of the connection cable resulting in a clean and elegant solution. Fixation of the speakers shall be done to tilted mounting plates, offering optimal directional placement in combination with the Clevermount+™ bracket structure. The cluster mounting set shall be available in both black & mp; white colours to match the speakers colour and blend in with any environment. Delivery shall be fully assembled as a complete set, including fasteners for speaker fixation.