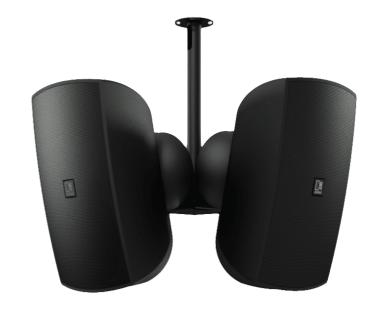

# CMA164M Cluster mounting set 4 x ATEO6M speaker

### Product information:

The CMA164M is a cluster mounting set, allowing assembly for 4 pcs of ATEO6M speakers to any ceiling. This solution is designed for applications in large open indoor spaces where a uniform sound dispersion in all directions is required. Some typical application examples are sports facilities, gym's, large warehouses, hallways, and many more. The CMA164M is constructed of solid steel and comes fully assembled, including pole and ceiling mount. The distance to the ceiling measures 360 mm and the pole allows cable integration, so a clean and elegant solution is offered. The tilted mounting plates in combination with the Clevermount+™ bracket structure allows optimal directional placement in any application. The CMA series also come in a 2 speaker model (CMA162M), allowing mounting of speakers in both opposite directions and are available in both Black (/B) or White (/W) colours, to match the speakers colour and blend in with the environment. The CMA164M comes delivered excluding the loudspeakers.

## Architects' and Engineers' Specifications:

The loudspeakers shall be mounted in cluster formation to the ceiling, with four speakers pointing in each direction. The cluster bracket shall be constructed of solid steel materials, using a distance pole of 360 mm for fixation to the ceiling. The distance pole shall allow integration of the connection cable resulting in a clean and elegant solution. Fixation of the speakers shall be done to tilted mounting plates, offering optimal directional placement in combination with the Clevermount+™ bracket structure. The cluster mounting set shall be available in both black & mp; white colours to match the speakers colour and blend in with any environment. Delivery shall be fully assembled as a complete set, including fasteners for speaker fixation.