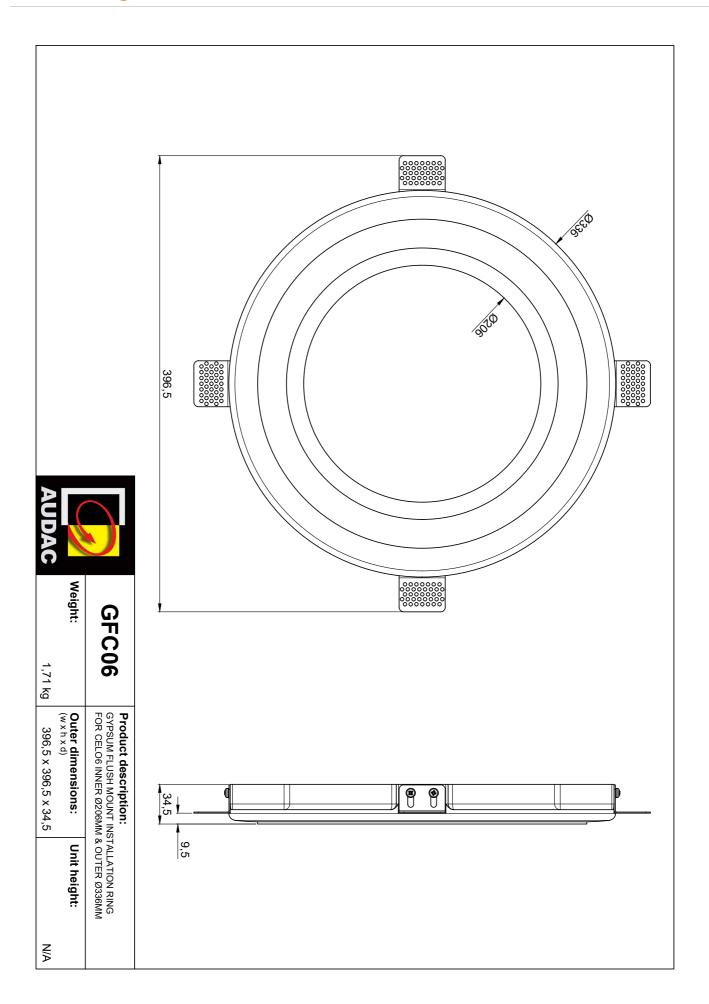

#### Product information:

The GFC06 gypsum flush mount installation ring is specially designed for the CELO speaker series. With this installation ring, you can ensure an utterly flush installation of the grill on the ceiling. With the adjustable zinc-plated supports you can seamlessly install the CELO in ceilings of 9,5 mm to 19,5 mm thickness. This ring is made of high-quality gypsum and has a large contact surface for filling plaster. The new MK2 version of this gypsum ring is finished with a rough texture for even better adhesion with the plaster, for an overall better finish.

#### **Product Features:**

| Dimensions          |          | 336 x 34.5 mm (Ø x D)                 |
|---------------------|----------|---------------------------------------|
| Cut-out measurement |          | 340 mm (Ø)                            |
| Weight              |          | 1.71 kg                               |
| Construction        |          | Gypsum                                |
| Accessories         | Included | 4 x Levelling ear with spring washers |
|                     |          | M4x8 bolts                            |