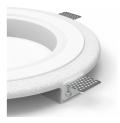

#### Product information:

The GFC06 gypsum flush mount installation ring is specially designed for the CELO speaker series. With this installation ring, you can ensure an utterly flush installation of the grill on the ceiling. With the adjustable zinc-plated supports you can seamlessly install the CELO in ceilings of 9,5 mm to 19,5 mm thickness. This ring is made of high-quality gypsum and has a large contact surface for filling plaster. The new MK2 version of this gypsum ring is finished with a rough texture for even better adhesion with the plaster, for an overall better finish.

#### **Product Features:**

| Dimensions          |          | 336 x 34.5 mm (Ø x D)                 |
|---------------------|----------|---------------------------------------|
| Cut-out measurement |          | 340 mm (Ø)                            |
| Weight              |          | 1.71 kg                               |
| Construction        |          | Gypsum                                |
| Accessories         | Included | 4 x Levelling ear with spring washers |
|                     |          | M4x8 bolts                            |