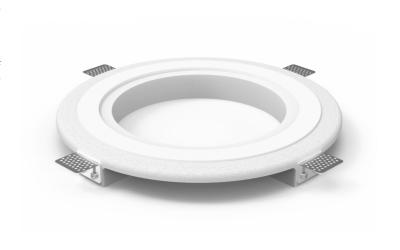

#### Product information:

The GFC06 gypsum flush mount installation ring is specially designed for the CELO speaker series. With this installation ring, you can ensure an utterly flush installation of the grill on the ceiling. With the adjustable zinc-plated supports you can seamlessly install the CELO in ceilings of 9,5 mm to 19,5 mm thickness. This ring is made of high-quality gypsum and has a large contact surface for filling plaster. The new MK2 version of this gypsum ring is finished with a rough texture for even better adhesion with the plaster, for an overall better finish.

#### **Product Features:**

| Dimensions          |          | 336 x 34.5 mm (Ø x D)                 |
|---------------------|----------|---------------------------------------|
| Cut-out measurement |          | 340 mm (Ø)                            |
| Weight              |          | 1.71 kg                               |
| Construction        |          | Gypsum                                |
| Accessories         | Included | 4 x Levelling ear with spring washers |
|                     |          | M4x8 bolts                            |