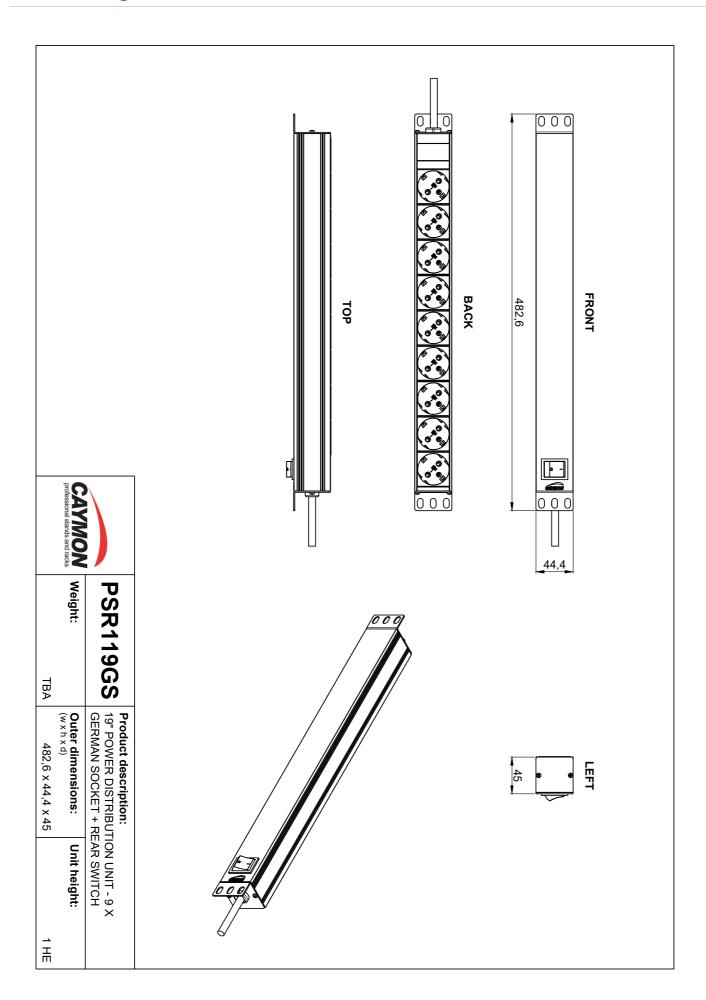

#### Product information:

The PSR1x9Gx are 19" power distribution unit, compliant to the ANSI/EIA RS-310D, DIN41491 and IEC60297 standards. They come in three different models, without a switch (PSR109G), with an illuminated switch on the socket side (PSR109GS) or with an illuminated switch on opposite of socket side (PSR119GS). The construction is made using black powder coated aluminum fitted with steel 19" mounting ears on each side.

The total height covers a single 19" rackspace, allowing it to be installed in any 19" housing or equipment rack. Using the rotatable side ears, wall mounting is also made possible. Input connections are made using a fixed 2.5 meter connection cable fitted with a male schuko (CEE 7/7) plug, while German (Type F-CEE 7/4) output sockets allow power distribution to nine devices. A chassis earth connection point is provided for easily connecting your rack/enclosure to mains earth, as required by safety regulations.

### **Product Features:**

| Switch         | Opposite side                    |
|----------------|----------------------------------|
| Cable length   | 2.5 m                            |
| Unit height    | 1 HE                             |
| Dimensions     | 482.6 x 44.4 x 45 mm (W x H x D) |
| Power handling | 250 V AC ~ 16 A / 4000 W         |
| Weight         | 0.8 kg                           |