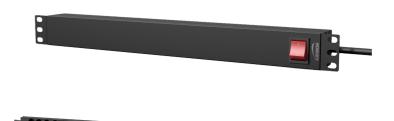

# PSR119GS

# 19" power distribution unit - 9 x German sockets + rear switch

## Highlights:

- 9 x German (Type F CEE 7/4) power outlet
- Male Schuko (CEE 7/7) input connection
- Black aluminum housing
- · 2.5 meter cable
- · Chassis earth connection point
- 16A ~ 250 VAC / 4000 W Max
- · With illuminated switch
- · Rotatable 19" mounting ears