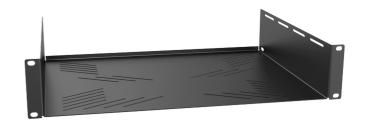

## Product information:

The IS Series are 19" fixed shelves which are constructed of cold rolled steel with a plate thickness of 1,5 mm. They are available in three models for 1 unit, 2 units and 3 units rack mounting with each of them a usable depth of 325 mm. The special cutout structure allows easy and effective rack assembly for any device which is not standard fitted with 19" mounting ears, including wire fixation. They are all finished with a black (RAL9004) powder coating with fine structured finish which ensures an improved scratch resistance.

## Product Features:

| Dimensions        | 483 x 88 x 331.5 mm (W x H x D)                   |
|-------------------|---------------------------------------------------|
| Unit height       | 2 HE                                              |
| Max. usable depth | 325 mm                                            |
| Weight            | 2.360 kg                                          |
| Max. load         | 12.5 kg (without L-rails - uniformly distributed) |
|                   | 30 kg (with L-rails - uniformly distributed)      |