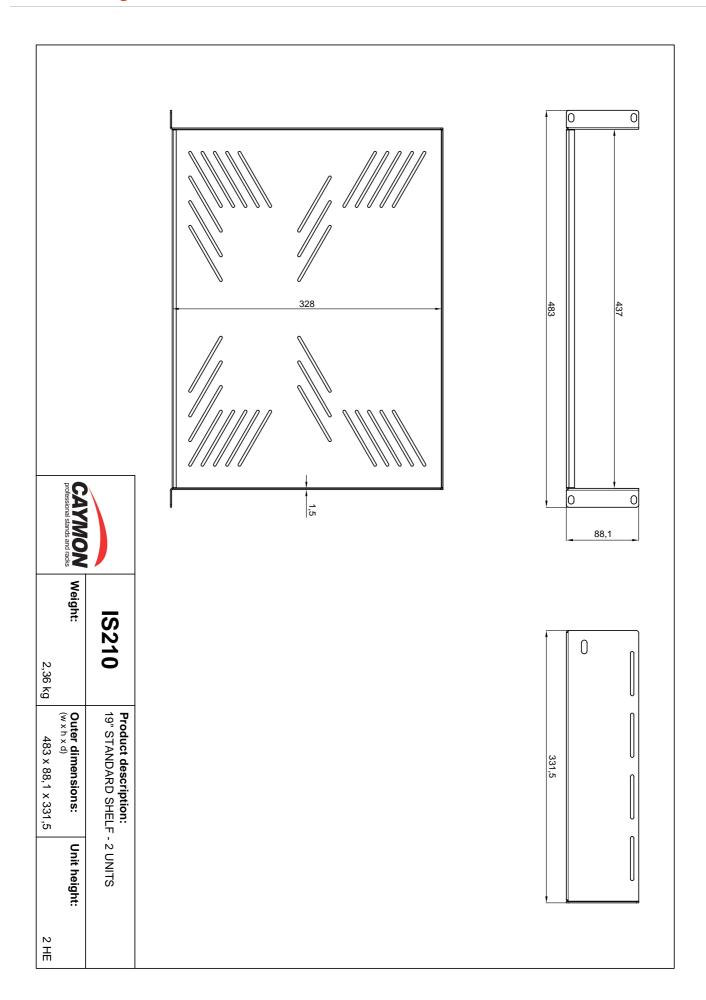

## Product information:

The IS Series are 19" fixed shelves which are constructed of cold rolled steel with a plate thickness of 1,5 mm. They are available in three models for 1 unit, 2 units and 3 units rack mounting with each of them a usable depth of 325 mm. The special cutout structure allows easy and effective rack assembly for any device which is not standard fitted with 19" mounting ears, including wire fixation. They are all finished with a black (RAL9004) powder coating with fine structured finish which ensures an improved scratch resistance.

## Product Features:

| Dimensions        | 483 x 88 x 331.5 mm (W x H x D)                   |
|-------------------|---------------------------------------------------|
| Unit height       | 2 HE                                              |
| Max. usable depth | 325 mm                                            |
| Weight            | 2.360 kg                                          |
| Max. load         | 12.5 kg (without L-rails - uniformly distributed) |
|                   | 30 kg (with L-rails - uniformly distributed)      |