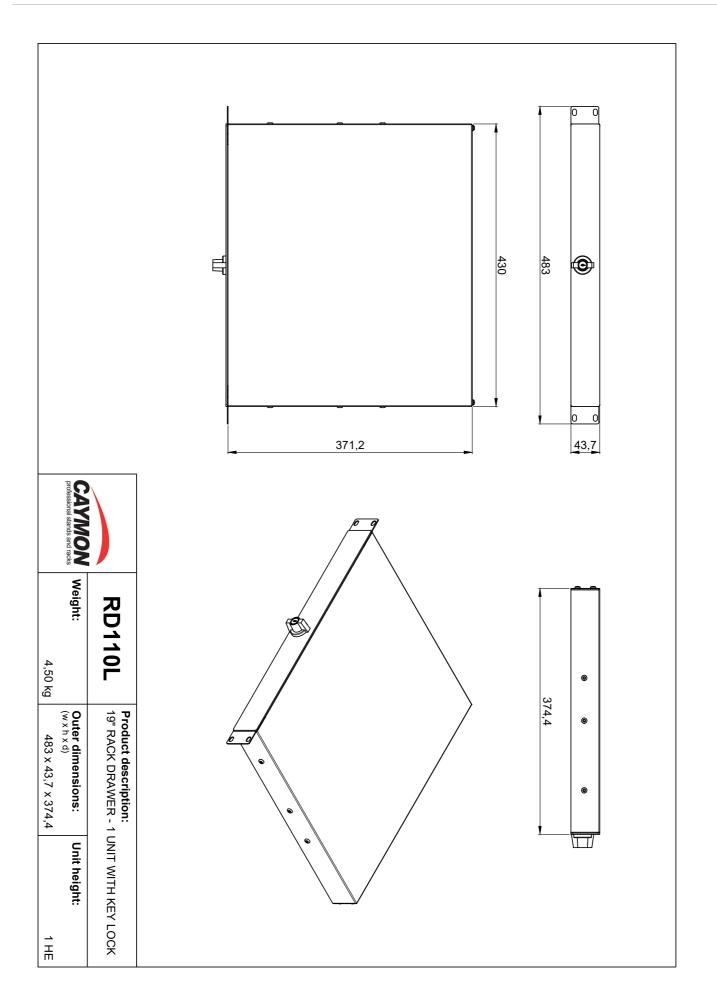

| Unit height |         | 1 HE                              |
|-------------|---------|-----------------------------------|
| Dimensions  | Outside | 43.7 x 483 x 374.4 mm (W x H x D) |
|             | Inside  | 38.5 x 399 x 350 mm (W x H x D)   |
| Weight      |         | 4.5 kg                            |
| Colours     |         | Black (RAL9004)                   |