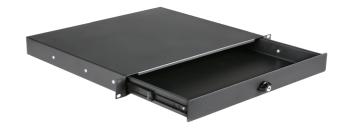

## **Highlights:**

- Stores up to 1 units of 19" Equipment belongings
- · Full extension ball bearing drawer slide
- · Drawer slide coupling allowing removal
- 1.8 mm front, 1.5 mm frame and 1.2 mm tray plate thickness .
- Solid steel construction
- Wing knob key lock

## Product information:

The RD110L is a single rackspace 19" rack drawer constructed of cold rolled steel, finished in a black (RAL 9004) powder coating. The fine structured finish guarantees a high scratch resistance, while the construction composed of a 1.5 mm frame, 1.8 mm front panel and 1.2 mm tray offers an optimal strength and stability.

These rack drawers can be used for storage of any belongings related to the rack mounted equipment, such as: cables, remote controls, instruction manuals, etc.

The high quality full extension ball bearing drawer slide with decoupling mechanism allows removal of the drawer.