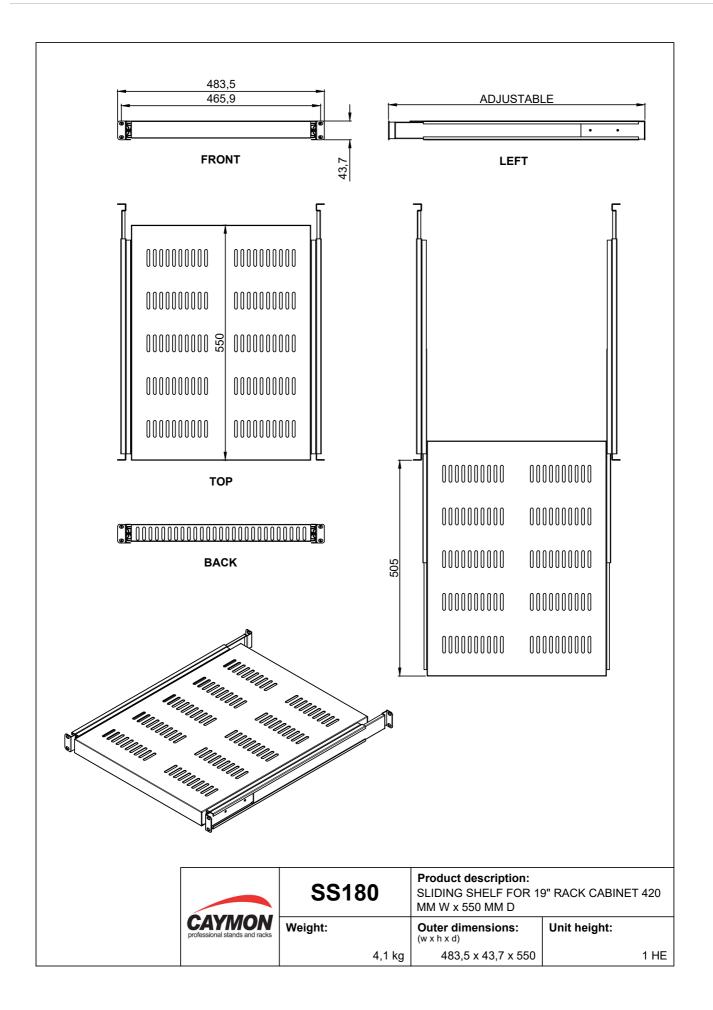

## Sliding shelf for 19" rack cabinet

A 19" sliding shelf made of steel with a thickness of 1,2 mm with a black structural powder coating. The shelf can be used to store equipment which doesn't contain a standard 19" mounting fixture or equipment that needs to be accessed frequently. The SS1xx series sliding shelves come equipped with improved rails for an even larger extension. These smooth sliding shelves provide easy access and secure storage for your custom equipment.

Please note: Maximum extension for the in depth adjustable side brackets is 850mm!

## Variants:

· SS180/B - Black version