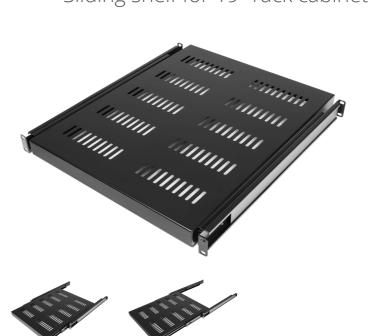

## Sliding shelf for 19" rack cabinet

A 19" sliding shelf made of steel with a thickness of 1,2 mm with a black structural powder coating. The shelf can be used to store equipment which doesn't contain a standard 19" mounting fixture or equipment that needs to be accessed frequently. The SS1xx series sliding shelves come equipped with improved rails for an even larger extension. These smooth sliding shelves provide easy access and secure storage for your custom equipment.