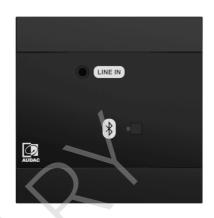

# Networked audio input panel - BT + 3.5 mm jack (4 CH)

#### Product information:

The NWP300 is a Dante™/AES67 networked audio input panel, featuring a 3.5 mm jack stereo input connection and an integrated Bluetooth receiver which can transmit audio signals in a Dante™ audio network.

#### **Additional Inputs:**

∦ Bluetooth