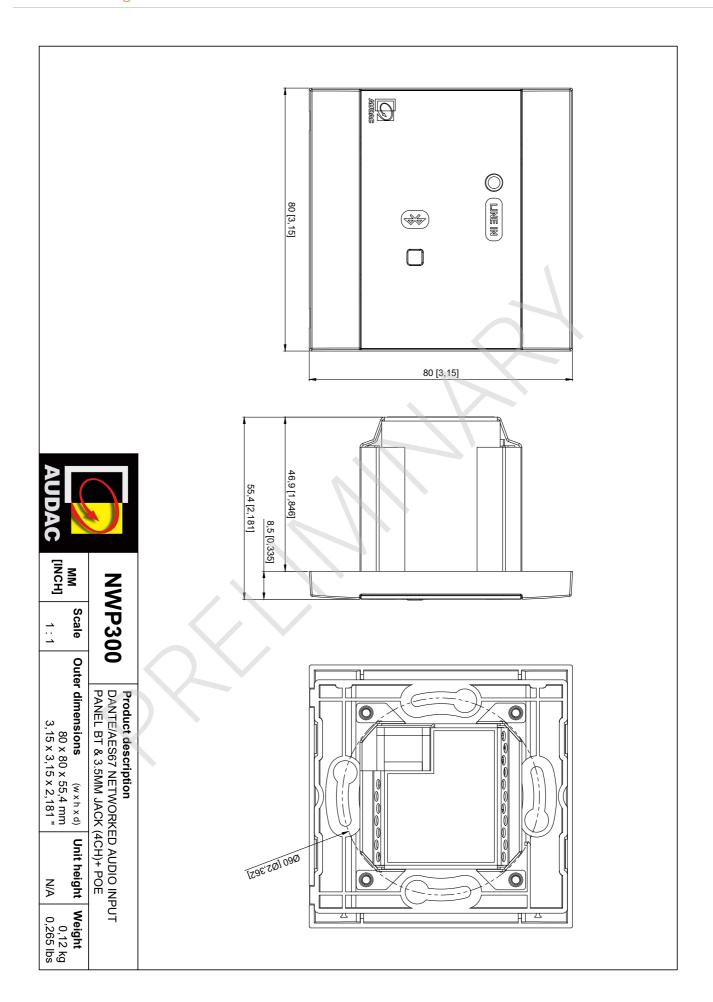

# Networked audio input panel - BT + 3.5 mm jack (4 CH)

#### Product information:

The NWP300 is a Dante™/AES67 networked audio input panel, featuring a 3.5 mm jack stereo input connection and an integrated Bluetooth receiver which can transmit audio signals in a Dante™ audio network.

Various further integrated functions such as integrated equalizing, automatic level control and other device settings can be configured through the AUDAC Touch™ app.

The front panel is finished with high-grade materials such as hardened glass makes them blend into any environment. These wall panels are compatible with standard EU-style in-wall boxes, these wall panels are the ideal solution for solid and hollow walls.