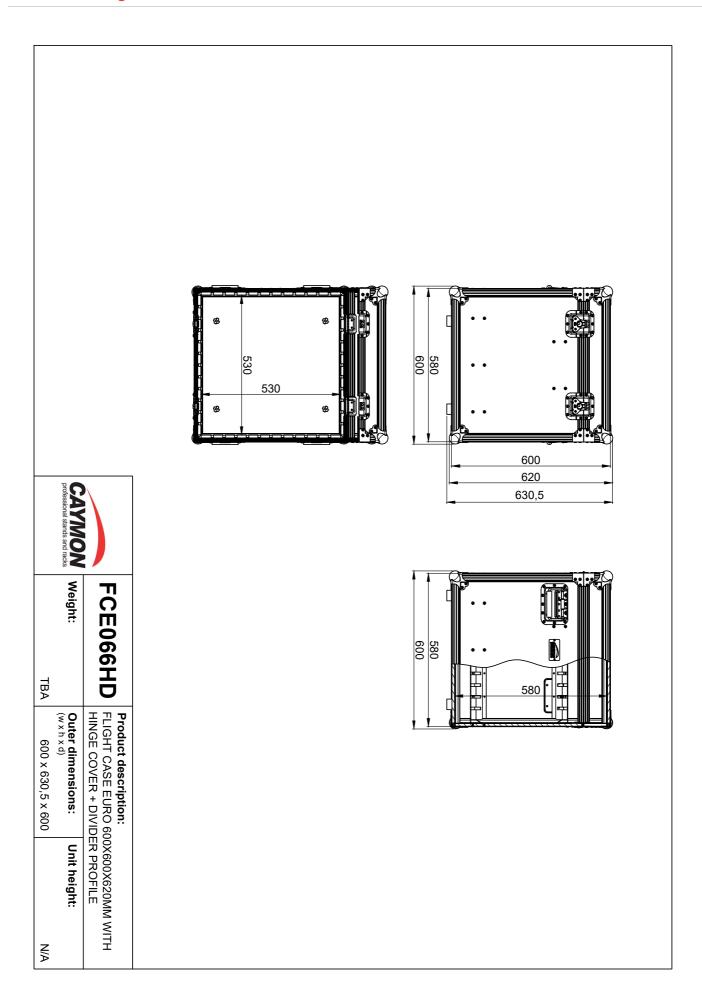

The construction is made out of high quality 9 mm plywood covered by a ProShield™ top layer, offering an optimal protection for your equip-ment. The standard outside dimensions of 600 x 600 x 620 mm (incl ball corners & Eamp; feet) guarantee an optimal utilization of truck or pallet load space. The inside usable area measures 530 x 530 x 580 mm.

## **Product Features:**

| Dimensions   |        | $580 \times 600 \times 580$ mm (W x H x D) (excl. feet & ball corners) |
|--------------|--------|------------------------------------------------------------------------|
|              |        | $600 \times 620 \times 600$ mm (W x H x D) (incl. feet & ball corners) |
|              | Inside | 530 x 530 x 580 mm (W x H x D)                                         |
| Construction |        | 9 mm high-quality plywood                                              |
| Finish       |        | ProShield™ top layer                                                   |
| Handles      |        | 4 x Medium heavy-duty (Penn Elcom H7154Z)                              |
| Latches      |        | 2 x Medium MOL™ (Penn Elcom L907/928/10)                               |
| Hinges       |        | 2 x hinge with lid stay (P2597)                                        |