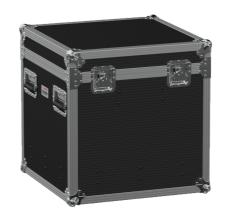

## FCE066HD

## Flightcase EURO with hinged cover and divider profile

The FCE066HD is a professional flight case with hinged top cover which can be used for storage and transportation of cables and accessories for your mobile installations. The internal usable space can be divided in various individual compartments using optional divider plates and trays. It is compatible with FCI Series 19" rack inserts, offering convenient, reliable and job-specific transportation possibilities for your precious electronic equipment.

The construction is made out of high quality 9 mm plywood covered by a ProShield™ top layer, offering an optimal protection for your equip-ment. The standard outside dimensions of 600 x 600 x 620 mm (incl ball corners & Eamp; feet) guarantee an optimal utilization of truck or pallet load space. The inside usable area measures 530 x 530 x 580 mm.

Superior durability and handling convenience is guaranteed through Penn-Elcom® hardware such as heavy-duty ball corners, rivet pro-tected recessed flip handles and MOL™ type butterfly latches.