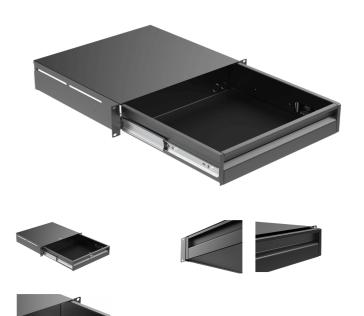

## Product information:

The RDx20x series of 19" rack drawers comes available in 1U, 2U and 3U unit heights with and without lock. The chassis is constructed of 1,5 mm thick cold rolled steel, while the tray is finished in 1,2 mm thick cold rolled steel. They feature full extension 3 section drawer rails, pushout holes on the back of the tray for cable insertion, a rubber anti slip liner, a full-width handle and optional back supports (RD2S) for increased load capacity (only 2U and 3U).