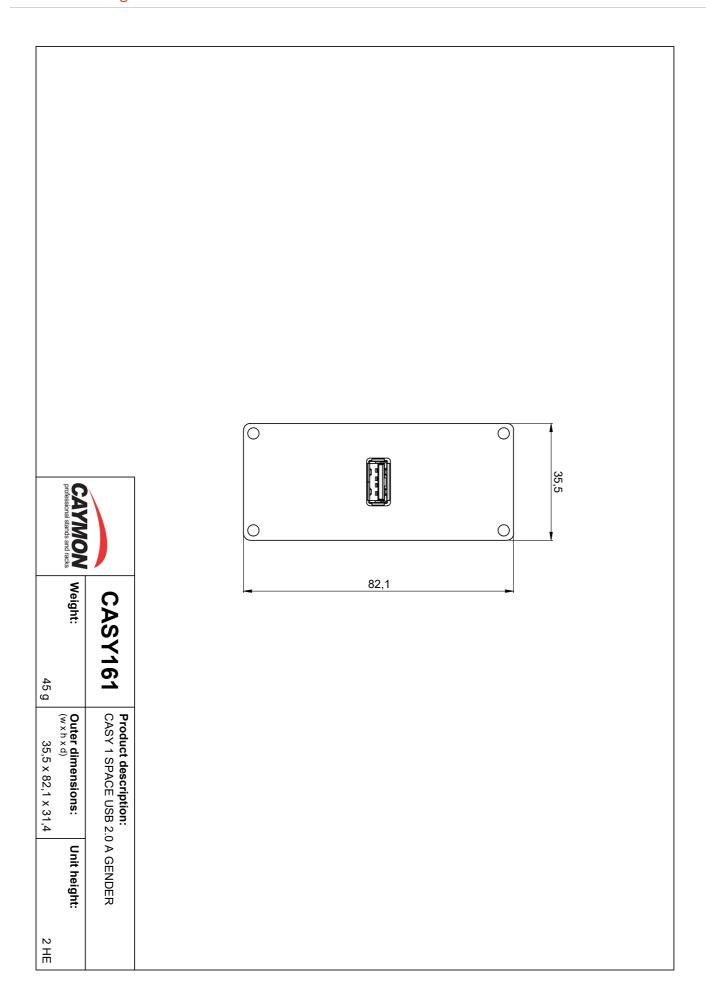

## **Product Features:**

| Dimensions |       | 35.5 x 82.1 mm (W x H) |
|------------|-------|------------------------|
| Weight     |       | 0.045 kg               |
| Connection |       | USB 2.0 A Gender       |
| Module     | Space | 1                      |