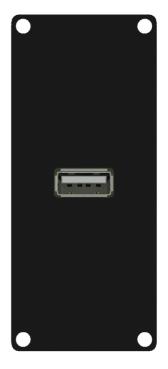

## Highlights:

- 1.5 mm thick cold rolled steel frame
- · Structured and scratch resistant black powder coating
- · Assembly screws included
- · Compatible with any CASY chassis
- · Solderless connections
- Flexible system for system integration & connectivity

## Product information:

The CASY161 is fitted with a female USB 2.0 A connector on both sides of the module. This flexible structure for system integration & CASY chassis.

## **Product Features:**

| Dimensions |       | 35.5 x 82.1 mm (W x H) |
|------------|-------|------------------------|
| Weight     |       | 0.045 kg               |
| Connection |       | USB 2.0 A Gender       |
| Module     | Space | 1                      |