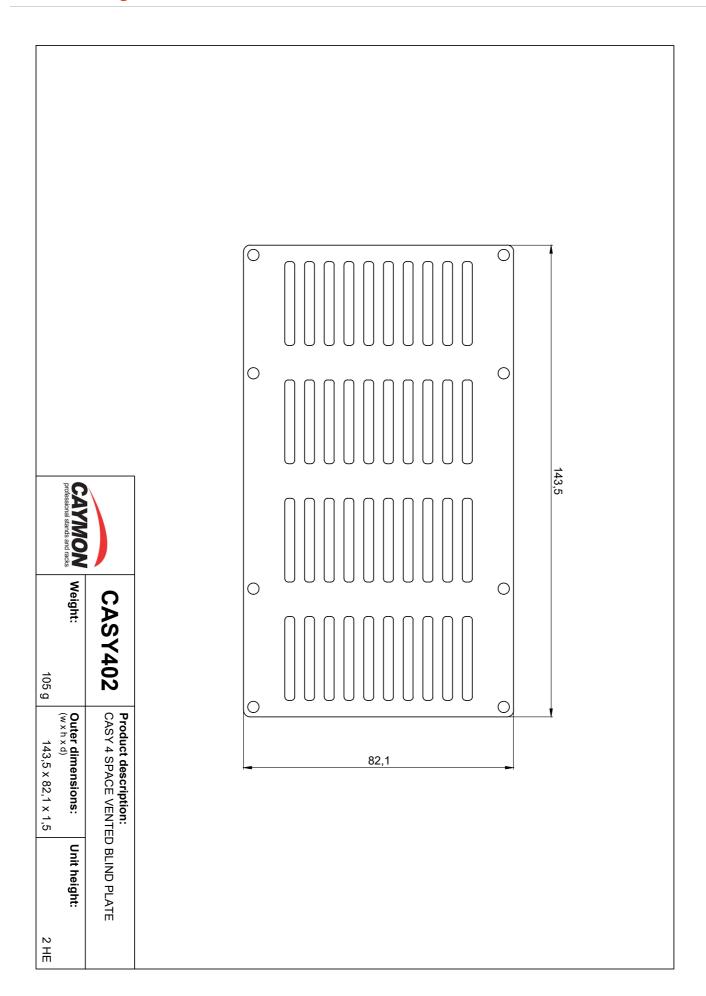

## Product information:

The CASY402 vented blind plate can cover four module spaces in a CASY chassis. This flexible structure for system integration & CASY connectivity can easily be implemented in a wide variety of CASY chassis.

## **Product Features:**

| Dimensions          |       | 143.5 x 82.1 mm (W x H) |
|---------------------|-------|-------------------------|
| Weight              |       | 0.105 kg                |
| Cut-out measurement |       | Ventilated              |
| Module              | Space | 4                       |