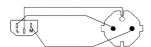

# Power cable - schuko male - euro power female - PVC lead - 3 x

### Product information:

The CAB490 is cable that is made for connecting mains power to a Euro power socket. The cable is provided with a Schuko power male to a Euro power female connector. The power cable contains 3 conductors with a section of 1.5 mm<sup>2</sup>

# Components:

• CableType: PC3G15 - Power cable - H05VV-F 3G1.5 - 3 x 1.5 mm<sup>2</sup> - 16 AWG



# Properties:



# Usage:

MOBILE RENTAL RACK

# Wiring Diagrams:



#### Variants:

- · CAB490/0.5 0,5 meter
- · CAB490/0.7 0,75 meter
- · CAB490/1 1 meter
- · CAB490/1.5 1,5 meter
- · CAB490/2 2 meter
- · CAB490/3 3 meter
- · CAB490/5 5 meter
- · CAB490/10 10 meter