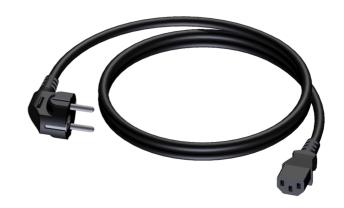

# Power cable - schuko male - euro power female - PVC lead - 3 x

### Product information:

The CAB490 is cable that is made for connecting mains power to a Euro power socket. The cable is provided with a Schuko power male to a Euro power female connector. The power cable contains 3 conductors with a section of 1.5 mm<sup>2</sup>

# Components:

• CableType: PC3G15 - Power cable - H05VV-F 3G1.5 - 3 x 1.5 mm<sup>2</sup> - 16 AWG