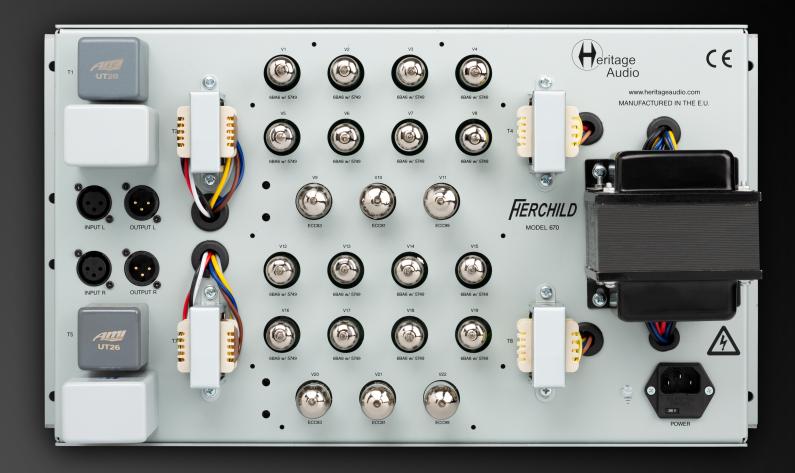

## The HERCHILD Model 670 is a tube-based beast that will take your tracks to the next level.

With 22 valves and 9 transformers you can be sure your tracks will receive the attention they deserve with all the warmth and punch you can imagine while maintaining almost no noise or distortion at all making it a great option for Mixing and Mastering. A faithful reproduction to the original with a few key additions to make it more practical for modern day studio use. Now with a selectable side chain filter and accessible control to the slope you'll be able to fine tune your compression needs to sculpt the ultimate masterpieces.