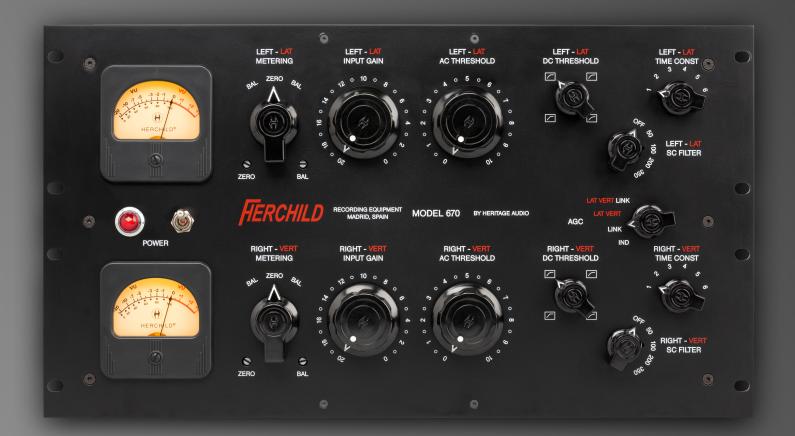

## The HERCHILD Model 670 is a tube-based beast that will take your tracks to the next level.

With 22 valves and 9 transformers you can be sure your tracks will receive the attention they deserve with all the warmth and punch you can imagine while maintaining almost no noise or distortion at all making it a great option for Mixing and Mastering. A faithful reproduction to the original with a few key additions to make it more practical for modern day studio use. Now with a selectable side chain filter and accessible control to the slope you'll be able to fine tune your compression needs to sculpt the ultimate masterpieces.

This is the two channel version that also offers the possibility to work in other modes of operation such as LINKED Stereo as well as MID/SIDE and MID/SIDE LINKED.