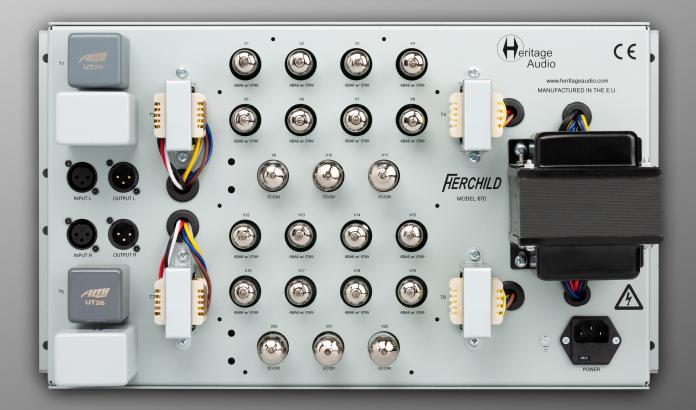

## The HERCHILD Model 670 is a tube-based beast that will take your tracks to the next level.

With 22 valves and 9 transformers you can be sure your tracks will receive the attention they deserve with all the warmth and punch you can imagine while maintaining almost no noise or distortion at all making it a great option for Mixing and Mastering. A faithful reproduction to the original with a few key additions to make it more practical for modern day studio use. Now with a selectable side chain filter and accessible control to the slope you'll be able to fine tune your compression needs to sculpt the ultimate masterpieces.