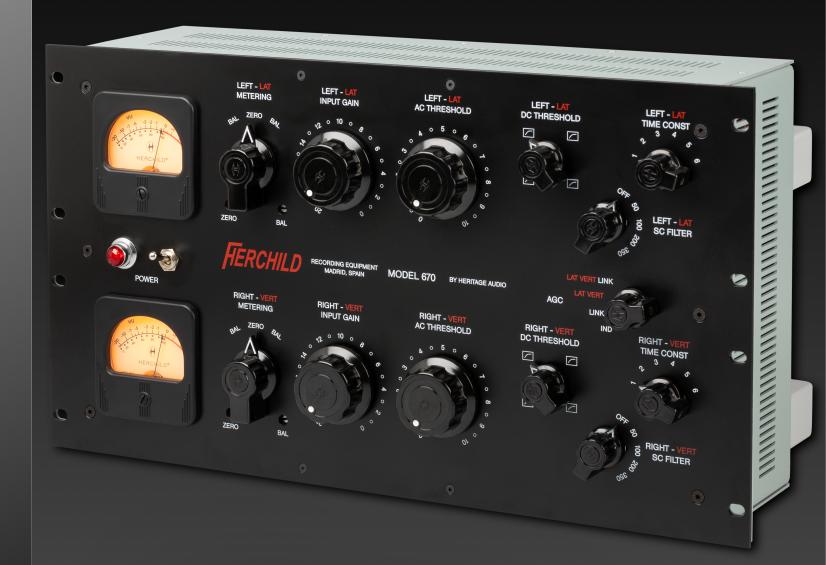

## The HERCHILD Model 670 is a tube-based beast that will take your tracks to the next level.

With 22 valves and 9 transformers you can be sure your tracks will receive the attention they deserve with all the warmth and punch you can imagine while maintaining almost no noise or distortion at all making it a great option for Mixing and Mastering. A faithful reproduction to the original with a few key additions to make it more practical for modern day studio use. Now with a selectable side chain filter and accessible control to the slope you'll be able to fine tune your compression needs to sculpt the ultimate masterpieces.

This is the two channel version that also offers the possibility to work in other modes of operation such as LINKED Stereo as well as MID/SIDE and MID/SIDE LINKED.