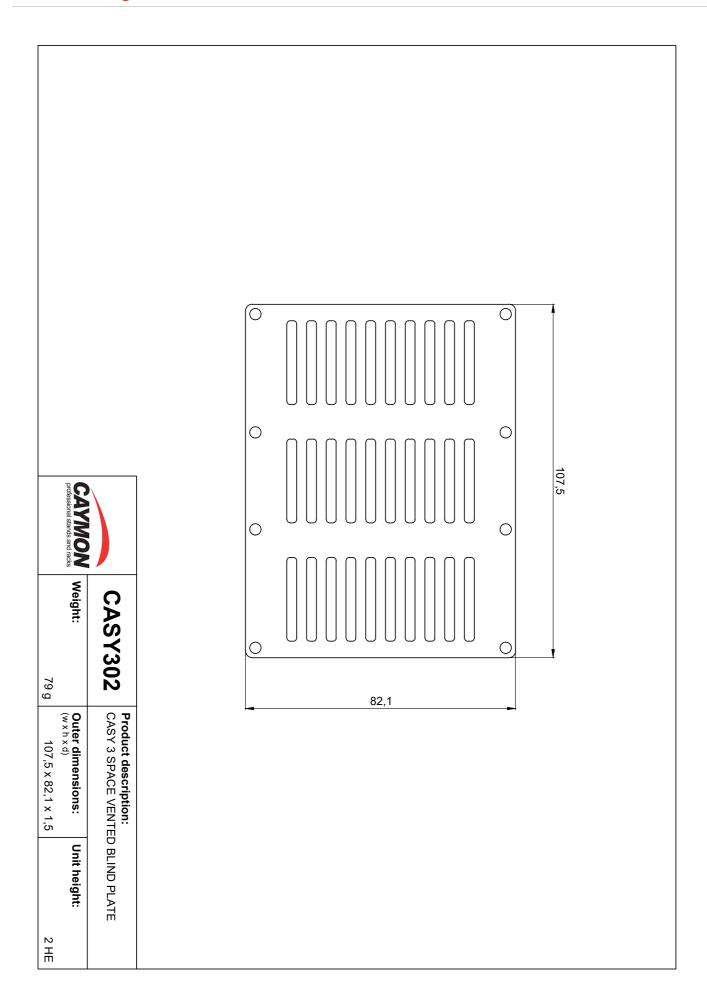

## Product information:

The CASY302 vented blind plate can cover three module spaces in a CASY chassis. This flexible structure for system integration & connectivity can easily be implemented in a wide variety of CASY chassis.

## **Product Features:**

| Dimensions          |       | 107.5 x 82.1 mm (W x H) |
|---------------------|-------|-------------------------|
| Weight              |       | 0.079 kg                |
| Cut-out measurement |       | Ventilated              |
| Module              | Space | 3                       |