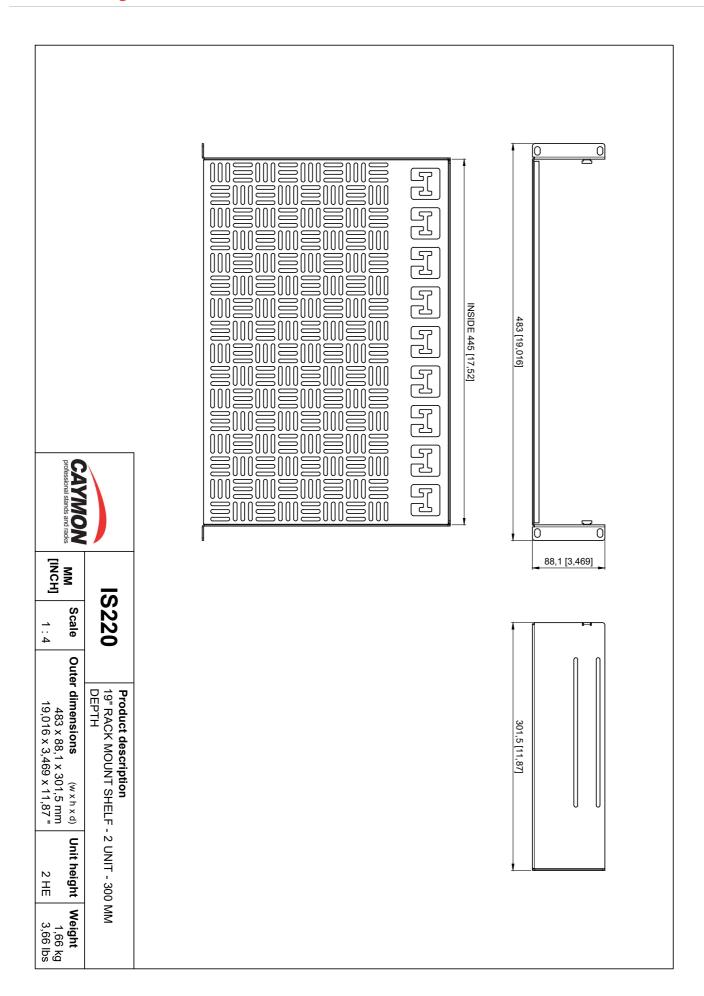

## **Product Features:**

| Dimensions        | 483 x 88.1 x 301.5 mm (W x H x D) |  |
|-------------------|-----------------------------------|--|
| Unit height       | 2 HE                              |  |
| Max. usable depth | 300 mm                            |  |
| Max. load         | 12.5 kg (without back support)    |  |
|                   | 20 kg (with back support)         |  |
| Weight            | 1.66 kg                           |  |