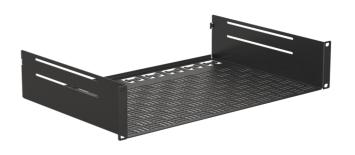

The IS series offers three models catering to 1 unit, 2 units, and 3 units rack mounting, providing you with a solution tailored to your specific requirements. Crafted from cold rolled steel with a robust plate thickness of 1.5 mm, these shelves are designed to meet the demands of modern rack assembly environments. One of the standout features of the IS Series is its modular and flexible fixation system, allowing easy assembly for devices without standard 19" mounting ears. The enhanced usability extends beyond the conventional, with an increased width and a notable usable depth of 300 mm, providing you with more space to accommodate your equipment. In the 1 unit version a shorter version with a usable depth of 180 mm is also available. Ventilation is a key consideration, and the IS Series addresses this with an improved cutout pattern for enhanced airflow, keeping your devices cool and functioning optimally. The shelves come with an optional half-width and quarter-width face plates, offering a customizable solution to suit your rack configuration needs. For added load capacity and stability, the IS Series offers an optional back support feature. This ensures that your equipment stays securely in place, even in demanding environments.

In the realm of cable management, the integrated cable lacing cutouts streamline the process, helping you maintain a clean and organized setup. The shelves are coated with a black (RAL9004) powder finish, boasting a fine structured finish that not only adds an aesthetic touch but also significantly improves scratch resistance.