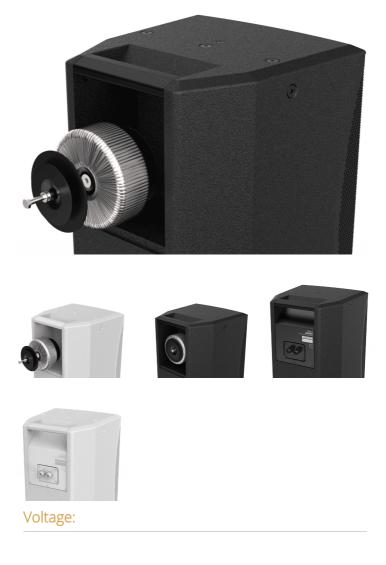

### Product information:

The TRM series are 70/100V line transformers that can be optionally implemented in the passive variants of the VEXO series. Installation is done by removing the backplate of the VEXO series (passive variants only) and replacing it with a 70/100V backplate on which the module is integrated. Like this the high-performance loudspeaker is able to be implemented in 70/100V systems.

## **Product Features:**

| Construction       |          | Aluminium backplate         |
|--------------------|----------|-----------------------------|
|                    |          | Copper toroidal transformer |
| Colours            |          | Black (RAL9005)             |
|                    |          | White (RAL9003)             |
| Compatible devices |          | VEXO112                     |
|                    |          | VEXO115                     |
| Accessories        | Included | M8 x 80 mm (Mounting bolt)  |
|                    |          | Ø 90 mm metal washer        |
|                    |          | Rubber washer               |
|                    |          | M8 washer                   |
|                    |          | M8 spring washer            |

#### Variants:

- TRM248/B Black version VEXO112 & VEXO115 480W & 240W power taps
- TRM248/W White version VEXO112 & VEXO115 480W & 240W power taps