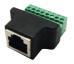

## Product information:

The CTA845 cable test adapter features a 8-pin terminal block connector (3.5 mm pitch) on one side and a female RJ45 connector on the other side. Both connectors are parallel connected, allowing twisted pair peripheral expansion cabling being tested with standard RJ45 cable testers. This will avoid wrong wiring causing failure and damage to equipment.

## System specifications:

| Connectors | 8-pin Euro Terminal Block |
|------------|---------------------------|
|            | RJ45                      |
|            | RJ45 (Female)             |