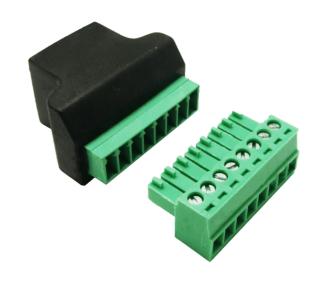

## Product information:

The CTA845 cable test adapter features a 8-pin terminal block connector (3.5 mm pitch) on one side and a female RJ45 connector on the other side. Both connectors are parallel connected, allowing twisted pair peripheral expansion cabling being tested with standard RJ45 cable testers. This will avoid wrong wiring causing failure and damage to equipment.

## System specifications:

| Connectors | 8-pin Euro Terminal Block |
|------------|---------------------------|
|            | RJ45                      |
|            | RJ45 (Female)             |