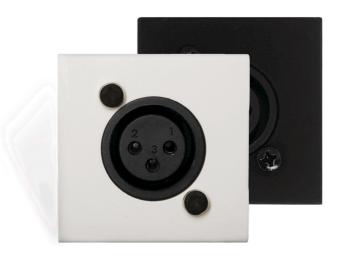

## Product information:

The WMI are flush mountable Wall Microphone Input Units, which can be integrated into several kinds of installation materials for system integration. They are fitted with a Female XLR input connector on the front side and a terminal block connector on the rear side. The signal which is applied to the input connection is converted to a differential signal with increased voltage levels. This way, the signal is made insensitive to interference and noise and can be transferred over a long distance without any loss of quality. This allows reliable signal transmission up to 300 meters over CAT5E (or better) twisted pair cabling. A jumper on the rear side allows enabling of 15 Volts phantom power. It should be used in combination with a matching device on the receiver end.

## **Product Features:**

| Dimensions   |          | 45 x 45 x 50 mm (W x H x D)         |
|--------------|----------|-------------------------------------|
| Construction |          | ABS                                 |
| Mounting     |          | 45 x 45 mm (Audac / Niko / Legrand) |
| Colours      |          | Black (RAL9005) (WMI18/B)           |
|              |          | White (RAL9010) (WMI18/W)           |
| Accessories  | Optional | CP45CF1 Cover frame                 |
|              |          | CP45CF2 Cover frame                 |