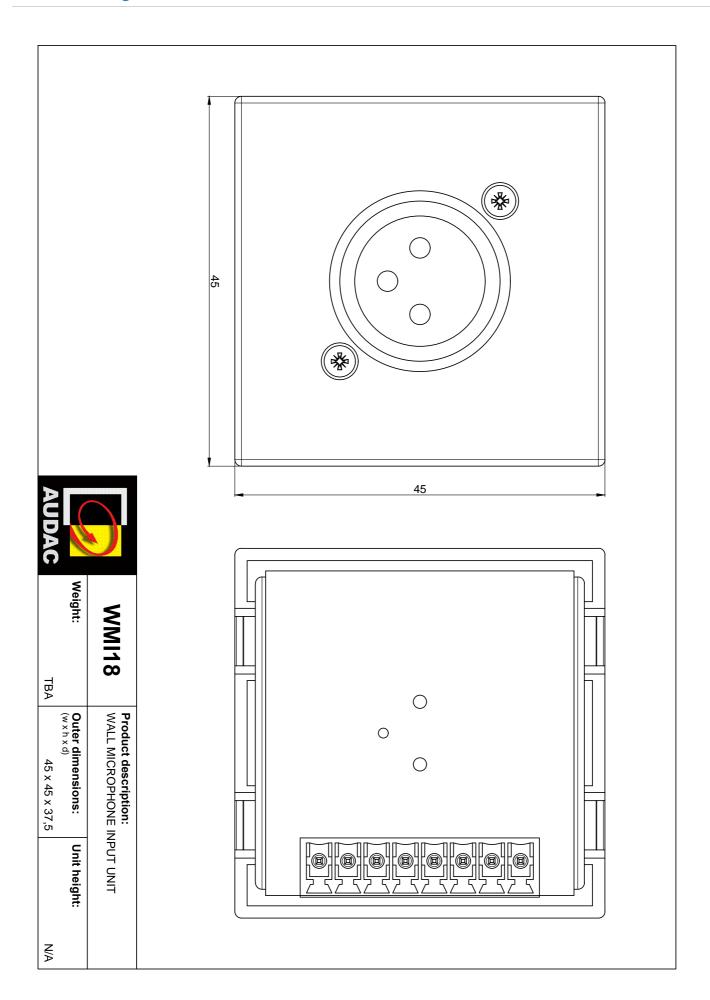

## Product information:

The WMI are flush mountable Wall Microphone Input Units, which can be integrated into several kinds of installation materials for system integration. They are fitted with a Female XLR input connector on the front side and a terminal block connector on the rear side. The signal which is applied to the input connection is converted to a differential signal with increased voltage levels. This way, the signal is made insensitive to interference and noise and can be transferred over a long distance without any loss of quality. This allows reliable signal transmission up to 300 meters over CAT5E (or better) twisted pair cabling. A jumper on the rear side allows enabling of 15 Volts phantom power. It should be used in combination with a matching device on the receiver end.

## **Product Features:**

| Dimensions   |          | 45 x 45 x 50 mm (W x H x D)         |
|--------------|----------|-------------------------------------|
| Construction |          | ABS                                 |
| Mounting     |          | 45 x 45 mm (Audac / Niko / Legrand) |
| Colours      |          | Black (RAL9005) (WMI18/B)           |
|              |          | White (RAL9010) (WMI18/W)           |
| Accessories  | Optional | CP45CF1 Cover frame                 |
|              |          | CP45CF2 Cover frame                 |