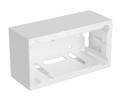

## Product information:

The WB220S is a surface-mount wall box designed for the AUDAC NWP222 wall panel. It offers a secure and professional installation solution for panels measuring 151 x 80 mm, ensuring a clean and reliable setup in a wide range of environments. In addition to surface mounting, the WB220S supports integration with the new CF45I versions of cover frames, allowing for flush mount installation of any standard 45 x 45 mm sized device, such as matrix control panels, volume controllers or connection plates.

## Variants:

- · WB220/SB Black version
- · WB220/SW White version