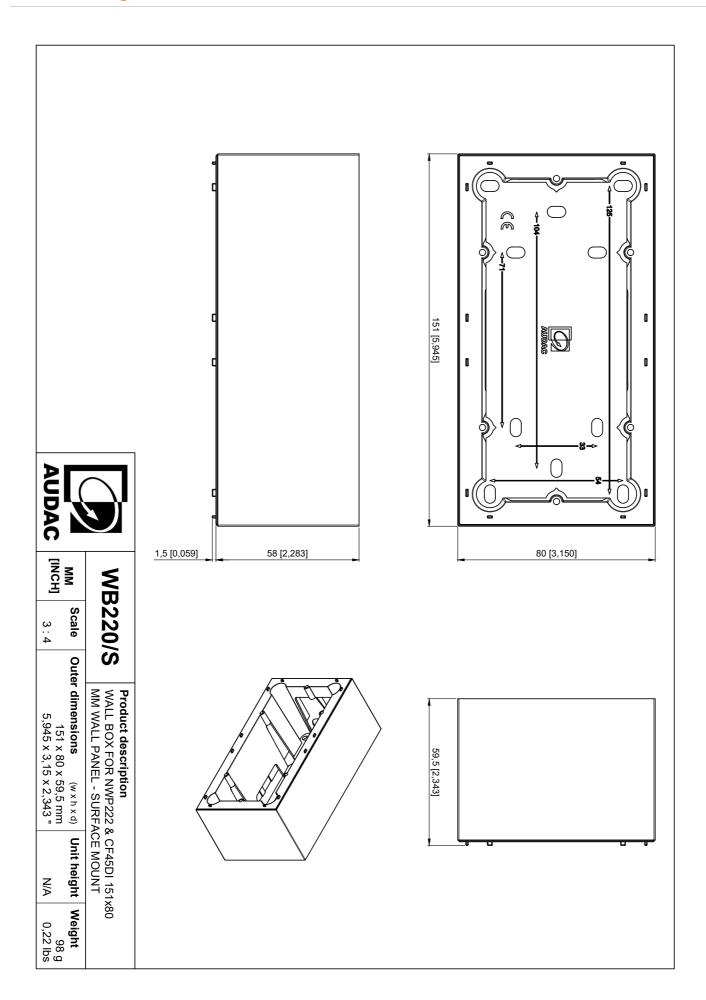

## Product information:

The WB220S is a surface-mount wall box designed for the AUDAC NWP222 wall panel. It offers a secure and professional installation solution for panels measuring 151 x 80 mm, ensuring a clean and reliable setup in a wide range of environments. In addition to surface mounting, the WB220S supports integration with the new CF45I versions of cover frames, allowing for flush mount installation of any standard 45 x 45 mm sized device, such as matrix control panels, volume controllers or connection plates.

## **Product Features:**

| Dimensions | 151 x 80 x 59.5 mm (W x H x D) |
|------------|--------------------------------|
| Weight     | 0,098 kg                       |