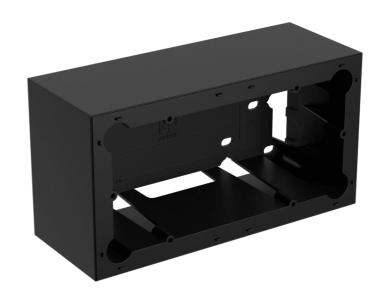

## Product information:

The WB220S is a surface-mount wall box designed for the AUDAC NWP222 wall panel. It offers a secure and professional installation solution for panels measuring 151 x 80 mm, ensuring a clean and reliable setup in a wide range of environments. In addition to surface mounting, the WB220S supports integration with the new CF45I versions of cover frames, allowing for flush mount installation of any standard 45 x 45 mm sized device, such as matrix control panels, volume controllers or connection plates.

## Variants:

- · WB220/SB Black version
- · WB220/SW White version