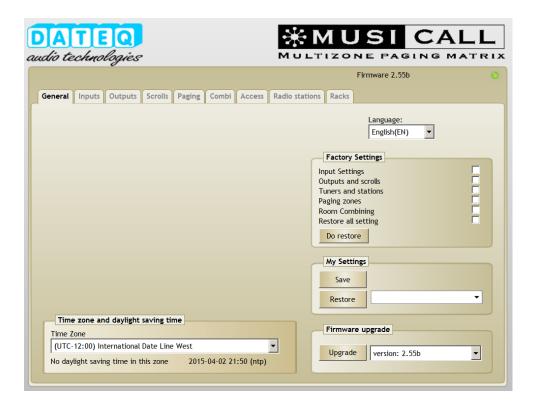

## Step 2

First is to access the page by entering http://musicall/config.html in your webbrowser. Note that not all network configurations support this! If your network does not support this you can allways access the configuration page by entering http://"IP-address"/config.html.

For example in a basic home network: http://192.168.1.101/config.html . Now you can start configuring your MAX8.16.

By default no username and password are set.

For news and support please visit our website at www.musicall.nl