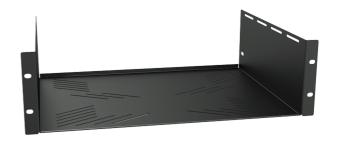

## Product information:

The IS Series are 19" fixed shelves which are constructed of cold rolled steel with a plate thickness of 1,5 mm. They are available in three models for 1 unit, 2 units and 3 units rack mounting with each of them a usable depth of 325 mm. The special cutout structure allows easy and effective rack assembly for any device which is not standard fitted with 19" mounting ears, including wire fixation. They are all finished with a black (RAL9004) powder coating with fine structured finish which ensures an improved scratch resistance.