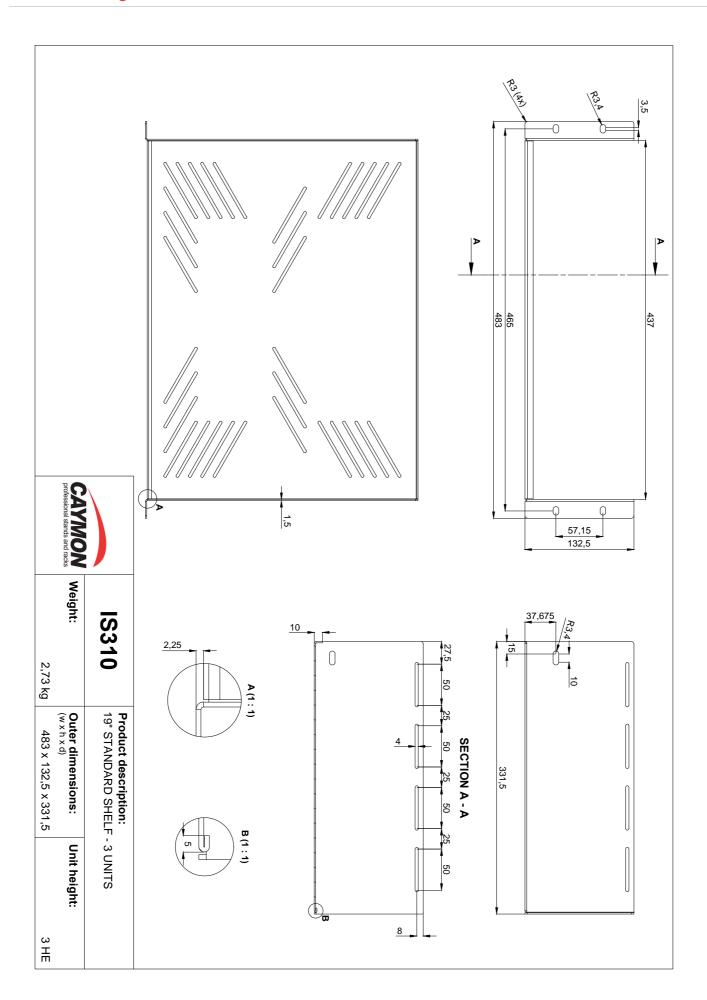

## Product information:

The IS Series are 19" fixed shelves which are constructed of cold rolled steel with a plate thickness of 1,5 mm. They are available in three models for 1 unit, 2 units and 3 units rack mounting with each of them a usable depth of 325 mm. The special cutout structure allows easy and effective rack assembly for any device which is not standard fitted with 19" mounting ears, including wire fixation. They are all finished with a black (RAL9004) powder coating with fine structured finish which ensures an improved scratch resistance.

## Product Features:

| Dimensions        | 483 x 132.5 x 331.5 mm (W x H x D)              |
|-------------------|-------------------------------------------------|
| Unit height       | 3 HE                                            |
| Max. usable depth | 325 mm                                          |
| Weight            | 2.730 kg                                        |
| Max. load         | 15 kg (without L-rails - uniformly distributed) |
|                   | 30 kg (with L-rails - uniformly distributed)    |