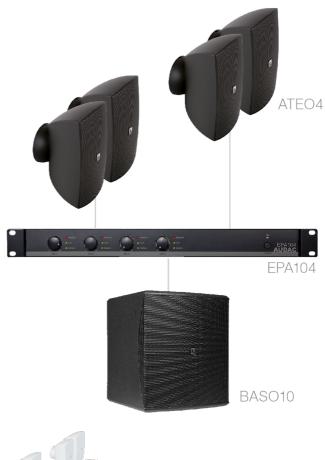

# FESTA4.5E 4 x ATEO4 + BASO10 + EPA104

### Product information:

The combination of the ATEO4 loudspeakers' stunning design and BASO10 bass cabinet, both featuring high-quality components, enables the FESTA4.5E set to be installed in any environment, guaranteeing an impressive sound with elegant aesthetics.

Powered by an EPA104 Class-D amplifier, this system, using four ATEO4 loudspeakers and a BASO10 bass cabinet can cover areas of around 100 m² with true-to-nature high-fidelity music and speech.

Features