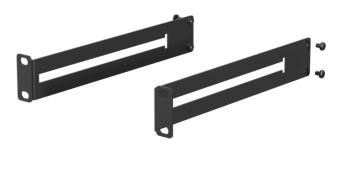

## Product information:

Elevate your audio and video equipment setup with these purpose-built support brackets, designed not only for aesthetics but also for enhanced rigidity and weight support up to 20kg.

Crafted with precision, this pair of rear support brackets seamlessly integrates with the ISx20 series rack shelves, providing a secure foundation for your valuable gear.

The robust design adds an extra layer of stability, significantly increasing the weight-bearing capacity of your 19" standard shelf. Installation is a breeze, thanks to the user-friendly design and compatibility with the ISx20 series.