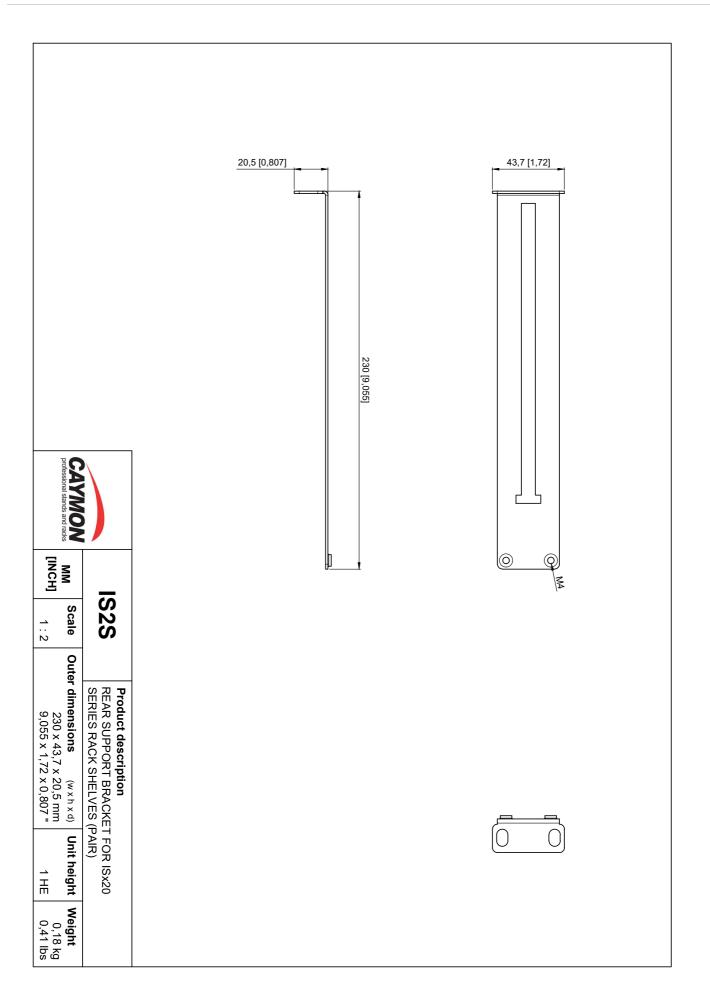

## **Product Features:**

| Dimensions  | 230 x 43.7 x 20.5 mm (W x H x D) |
|-------------|----------------------------------|
| Weight      | 0.18 kg                          |
| Unit height | 1 HE                             |
| Max. load   | 20 kg                            |